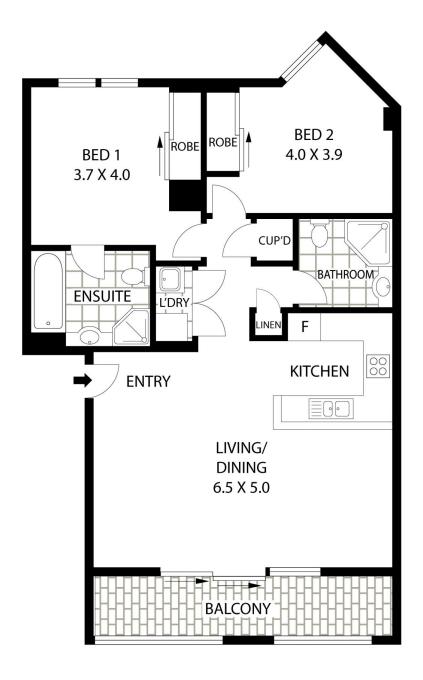

## 12/27 Windward Parade Chiswick NSW

Immaculately presented, this contemporary apartment offers an ideal low-maintenance lifestyle in a resort style setting. Offering expansive light-filled interiors with open plan living and dining spaces flowing effortlessly out to a spacious entertainer's balcony.

Nestled in the prestigious "Nautica" Waterfront development on the stunning shores of Abbotsford Bay, providing a care-free lifestyle that is second to none.

- \* Spacious, light-filled living and dining room opens out to entertaining balcony
- \* Sleek stone kitchen, Stainless Steel appliances; gas cooking, oven, dishwasher
- \* Large sun-filled Master with floor-to-ceiling built-in robes and stylish ensuite
- \* Good sized 2nd bedroom, ample storage space, large