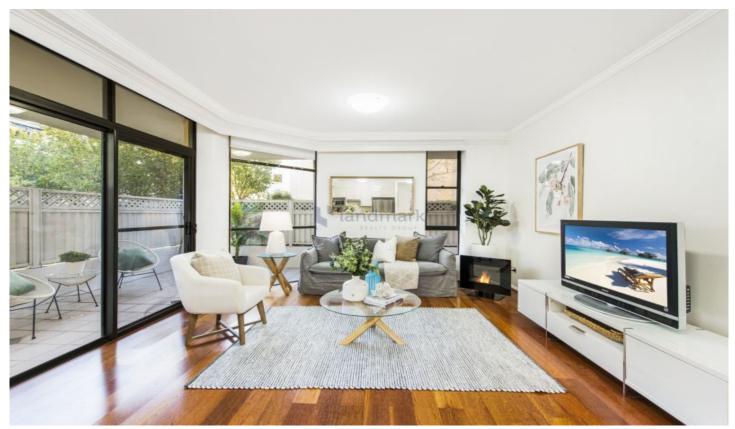

## 124/2 Dolphin Close Chiswick NSW

Beautifully presented, this sunny ground floor apartment is a haven of designer style, created with luxury cosmopolitan living in mind. Featuring spacious, light and airy interiors with an effortless indoor/outdoor flow, it enjoys a sunny Northerly aspect and a private alfresco setting perfect for year-round entertaining.

- \* Stylish, light-filled living & dining room opens out to private alfresco
- \* Covered courtyard perfect for entertaining, sunny Northerly aspect
- \* Sleek stone kitchen; S/S appliances, gas cook top, oven,