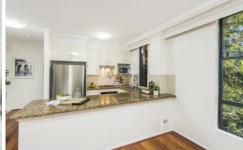

- \* Stylish, light-filled living & dining room opens out to private alfresco
- \* Covered courtyard perfect for entertaining, sunny Northerly aspect
- \* Sleek stone kitchen; S/S appliances, gas cook top, oven,