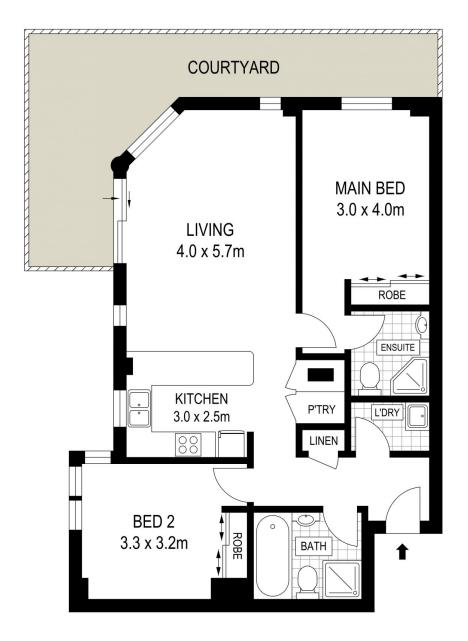

## <u>APPROXIMATE</u>

AREA : 106 sqm ( Including Courtyard )
TOTAL : 139 sqm ( Including LUG + Storage )

## 124/2 Dolphin Close

Chiswick