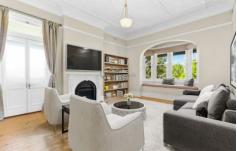

- \* Expansive garden area for year-round alfresco entertaining
- \* Elegant formal lounge area with French doors opens out to sunny veranda
- \* Sleek stone kitchen with island bench, gas cooking, oven,