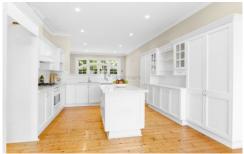

- \* Expansive garden area for year-round alfresco entertaining
- \* Elegant formal lounge area with French doors opens out to sunny veranda
- \* Sleek stone kitchen with island bench, gas cooking, oven,