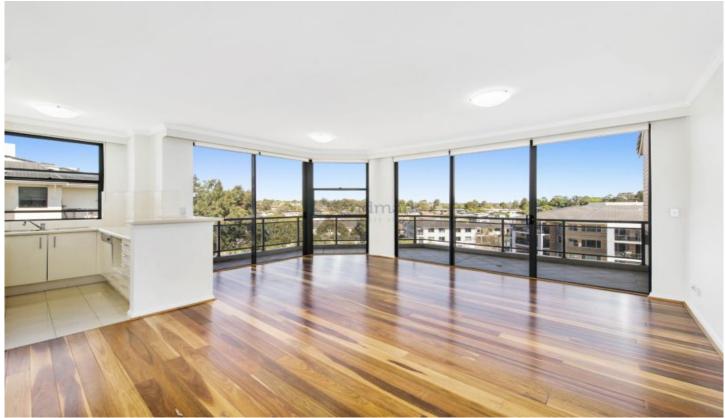

## 418/3 Bechert Road Chiswick NSW

Immaculately presented, this contemporary apartment offers an ideal low-maintenance lifestyle in a resort style setting. Boasting expansive free flowing interiors with an abundance of natural light, the open plan living and dining spaces flow effortlessly out to a spacious entertainers balcony.

Nestled in the enviable Riviera Waterfront development, offering a magnificent lifestyle with full resort facilities and positioned for the utmost convenience, easy stroll to bayside parks, shops, cafés and transport services.

- \* Expansive alfresco setting ideal for year-round entertaining
- \* Spacious, light-filled living and dining room seamlessly flows to outdoor setting
- \* Contemporary kitchen: S/S appliances, oven, gas cook