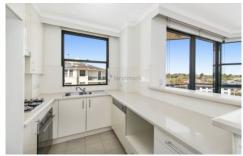

- \* Expansive alfresco setting ideal for year-round entertaining
- \* Spacious, light-filled living and dining room seamlessly flows to outdoor setting
- \* Contemporary kitchen: S/S appliances, oven, gas cook