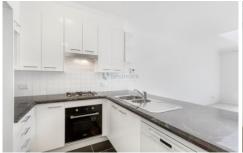

- \* Spacious living and dining with vaulted ceilings flooded with natural light
- \* Separate study area with built-ins, ideal for home office or guest area.
- \* Light & airy bedroom with mirrored built-in robes
- \* Sleek stone kitchen with breakfast bar and S/S appliances.