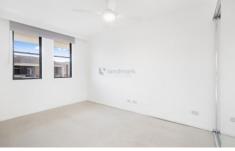

- \* Spacious living and dining with vaulted ceilings flooded with natural light
- \* Separate study area with built-ins, ideal for home office or guest area.
- \* Light & airy bedroom with mirrored built-in robes
- \* Sleek stone kitchen with breakfast bar and S/S appliances.