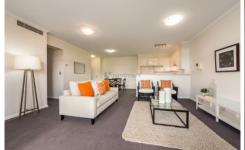

- \* Open plan light-filled living & dining area, floor-ceiling windows
- \* Private covered balcony perfect for year-round entertaining
- \* Sleek stone kitchen; S/S appliances, gas cook top, oven, dishwasher
- \* Two spacious bedrooms, both with built-in robes, main