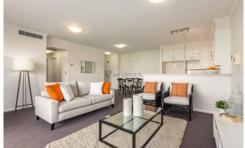

- \* Open plan light-filled living & dining area, floor-ceiling windows
- \* Private covered balcony perfect for year-round entertaining
- \* Sleek stone kitchen; S/S appliances, gas cook top, oven, dishwasher
- \* Two spacious bedrooms, both with built-in robes, main