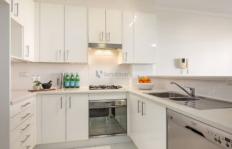

- \* Open plan light-filled living & dining area, floor-ceiling windows
- \* Private covered balcony perfect for year-round entertaining
- \* Sleek stone kitchen; S/S appliances, gas cook top, oven, dishwasher
- \* Two spacious bedrooms, both with built-in robes, main