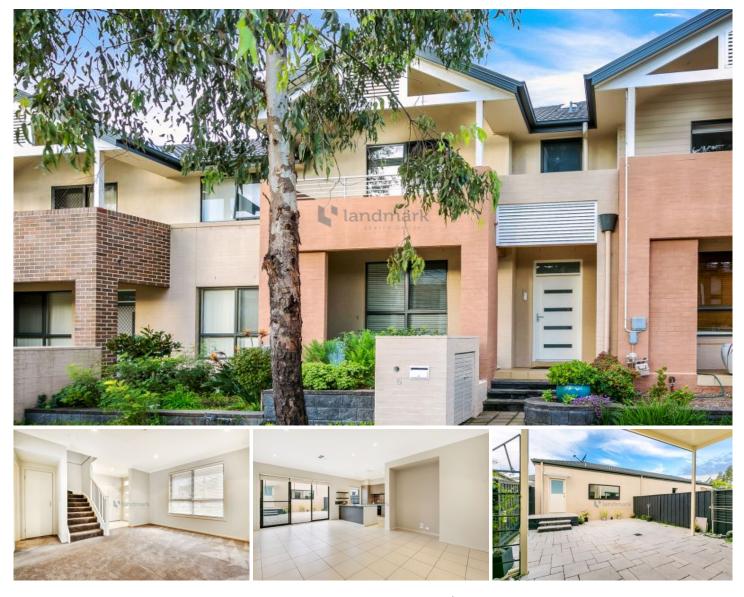

## 56 Betty Cuthbert Drive Lidcombe NSW

Nestled within Australand's prestigious 'Botanica Estate', surrounded by seven hectares of lush green parklands, this 3 bedroom home presents the comforts of family living with the luxuries of contemporary style. Located conveniently within a short distance to local schools, cafés, TAFE, Sydney University Cumberland, Flemington Markets, and local transport services.

## Features:

\* Open plan living and diving that flows out to a light filled entertaining courtyard area

\* Contemporary kitchen with stone bench top and tiled splashback, S/S appliances

\* Separate family room / formal living room, study alcove

\* Three spacious bedrooms all with built-ins, main with ensuite

\* Quality tiled bathrooms, internal laundry and internal