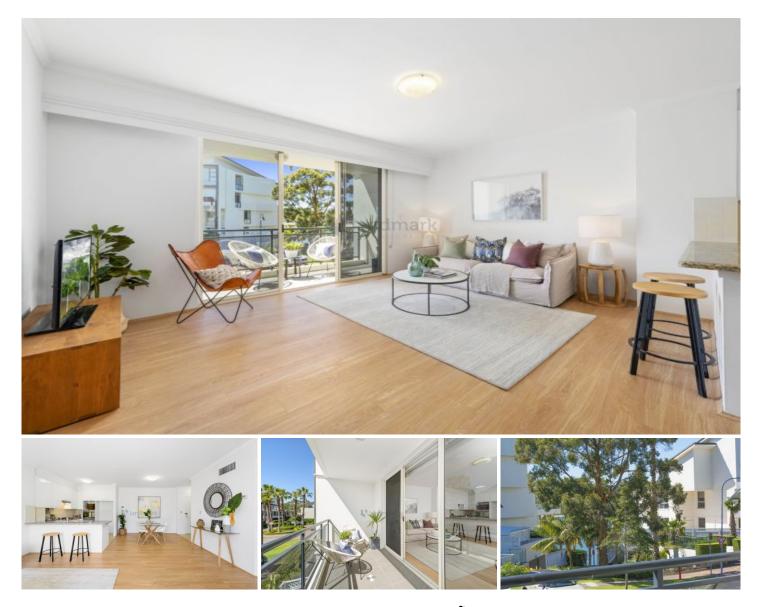

## 28/1 Blackadder Close Chiswick NSW

Set on an elevated corner position, this contemporary apartment offers an ideal low-maintenance lifestyle in a resort style setting. Boasting expansive free flowing interiors with an abundance of natural light, the open plan-living and dining area opens out to a sundrenched entertaining balcony

Nestled in the enviable Riviera Waterfront development, offering a magnificent lifestyle with full resort facilities and positioned for the utmost convenience, easy stroll to bayside parks, shops, cafés and transport services.

\* Abundance of natural light and spacious open plan living & dining

\* New flooring, freshly painted throughout

\* Modern kitchen with S/S appliances, gas cook top, oven, dishwasher