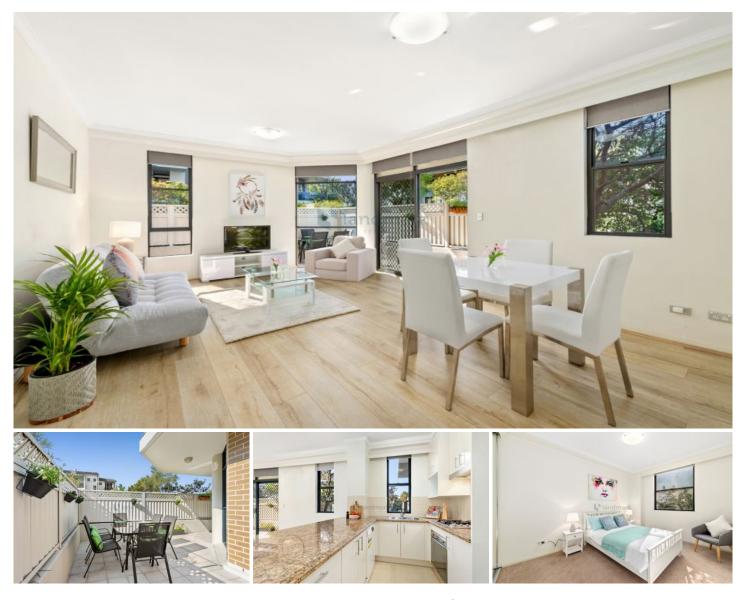

## 169/4 Dolphin Close Chiswick NSW

Beautifully presented, this sunny ground floor apartment is a haven of designer style, created with luxury cosmopolitan living in mind. Featuring spacious, light and airy interiors with an effortless indoor/outdoor flow, it enjoys a sunny Northerly aspect and a private alfresco setting perfect for year-round entertaining.

Nestled in the enviable Riviera Waterfront development, offering a magnificent lifestyle with full resort facilities and positioned for the utmost convenience, easy stroll to bayside parks, shops, cafés and transport services.

\* Stylish, light-filled living & dining room opens out to private alfresco

\* Covered courtyard perfect for entertaining, sunny Northerly aspect

\* Sleek stone kitchen; S/S appliances, gas cook top, oven,