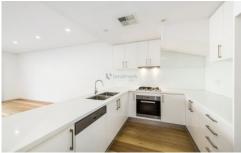

- \* Light-filled open plan living and dining room leads out to courtyard
- \* Large, paved courtyard area, level garden bathed in Easterly light
- \* Separate family room, timber flooring, ducted air-conditioning
- \* Three good sized bedrooms all with built-in robes, main