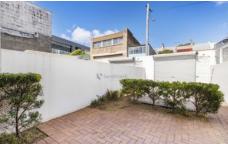

- \* Light-filled open plan living and dining room leads out to courtyard
- \* Large, paved courtyard area, level garden bathed in Easterly light
- \* Separate family room, timber flooring, ducted air-conditioning
- \* Three good sized bedrooms all with built-in robes, main