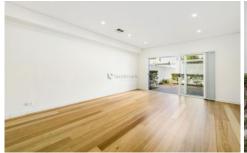

- \* Light-filled open plan living and dining room leads out to courtyard
- \* Large, paved courtyard area, level garden bathed in Easterly light
- \* Separate family room, timber flooring, ducted air-conditioning
- \* Three good sized bedrooms all with built-in robes, main