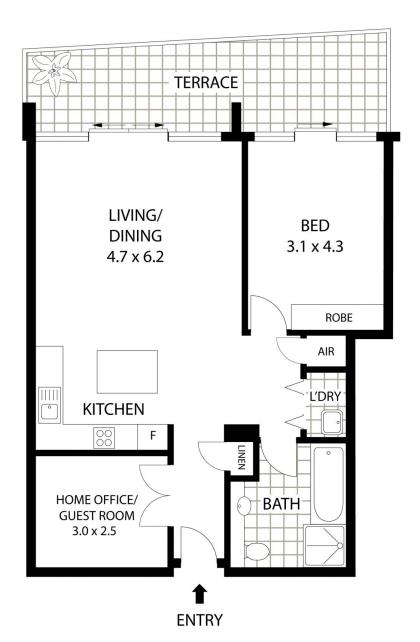

## 336/1 The Promenade Chiswick NSW

This ground floor waterfront apartment is undeniably stunning. Floor-ceiling windows open out to a sun-drenched terrace capturing a horizon of lush greenery and water views. Destined for unforgettable entertaining and total relaxation gazing over the area's beautiful surroundings. With immaculately maintained interiors and only steps way to the water's edge.

Nestled in the enviable Riviera Waterfront development, offering a magnificent lifestyle with full resort facilities and positioned for the utmost convenience, easy stroll to bayside parks, shops, cafés and transport services.

- \* Expansive light filled living and dining area leading out to the terrace
- \* Private terrace entertaining terrace with lush greenery and water vistas

2 📭 1 🖺 1 😭

**View :** https://www.landmarkrealtygroup.com.au/lease/n sw/inner-west/chiswick/residential/apartment/670 3115

## 336/1 THE PROMENADE

**CHISWICK** 

AREA (INCL. COURTYARD): 84SQM TOTAL AREA (INCL. LUG): 100SQM