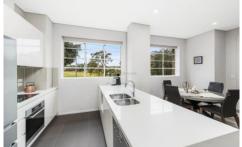

- \* Abundance of natural light and spacious open plan living & dining
- \* High ceilings, timber flooring throughout, corner position
- \* Sleek contemporary kitchen with breakfast bar, S/S Miele appliances
- \* Spacious master bedroom with stylish ensuite and built-ins