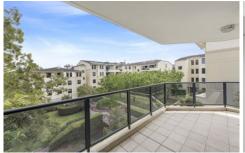

- \* Newly renovated; freshly painted and new flooring throughout
- \* Elevated corner position with large wraparound balcony, leafy outlook
- \* Spacious, light-filled living & dining room spills out to