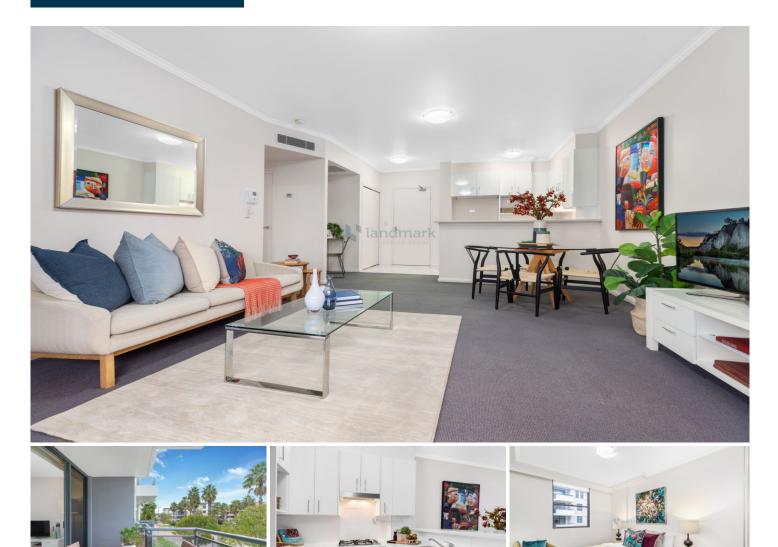

## 373/3 Bechert Road Chiswick NSW

Set on a desirable elevated setting this spacious one-bedroom apartment offers an exceptional lifestyle of low-maintenance living in mind, with welcoming free-flowing interiors and a spacious covered balcony ideal for year round entertaining.

\* Desirable elevated position, Easterly facing, quiet position

\* Open plan, light-filled living & dining room spills out to spacious balcony

\* Sleek stone kitchen: S/S appliances, gas cooktop, oven, dishwasher