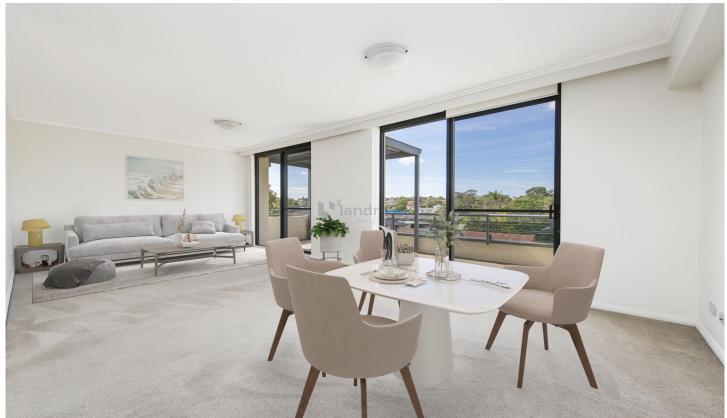

## 16/2 Bechert Road Chiswick NSW

Immaculately presented, this contemporary apartment offers an ideal low-maintenance lifestyle in a resort style setting. Boasting expansive free flowing interiors with an abundance of natural light, the open plan living and dining spaces flow effortlessly out to a spacious entertainer's balcony.

Nestled in the prestigious "Nautica" Waterfront development on the stunning shores of Abbotsford Bay, providing a care-free lifestyle that is second to none.

- \* Top floor position with an abundance of natural light
- \* Open plan living and dining room, high ceilings
- \* Contemporary kitchen: S/S appliances, oven, gas cook top, dishwasher
- \* Queen sized bedrooms with BIR and park views
- Modern bathroom, large internal laundry, split system