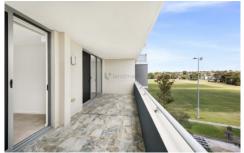

- \* Spacious, light & airy living & dining room spills seamlessly to relaxing alfresco setting
- \* Large covered entertaining balcony enjoys park views
- \* Sleek modern gas kitchen with S/S appliances, glass splashback
- \* Queen sized bedroom with built-in robes, separate study