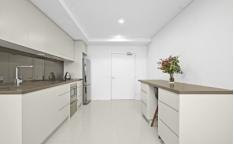

- \* Spacious, light & airy living & dining room spills seamlessly to relaxing alfresco setting
- \* Large covered entertaining balcony enjoys park views
- \* Sleek modern gas kitchen with S/S appliances, glass splashback
- \* Queen sized bedroom with built-in robes, separate study