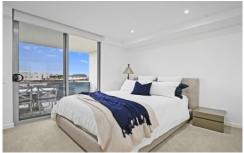

- \* Spacious, light & airy living & dining room spills seamlessly to relaxing alfresco setting
- \* Large covered entertaining balcony enjoys park views
- \* Sleek modern gas kitchen with S/S appliances, glass splashback
- \* Queen sized bedroom with built-in robes, separate study