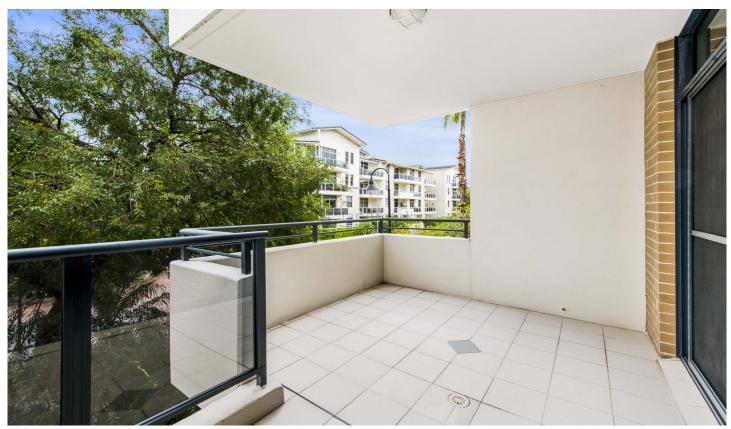

## 176/4 Dolphin Close Chiswick NSW

Enjoying a private elevated corner position, this spacious one-bedroom apartment offers an exceptional lifestyle of low-maintenance living in mind, with stylish free-flowing interiors seamlessly embraced by the sunny Northerly light and enjoying a leafy outlook.

- \* Elevated corner position, sunny Northerly aspect, leafy outlook
- \* Open plan, light-filled living & dining room spills out to spacious balcony
- \* Sleek stone kitchen: S/S appliances, gas cooktop, oven, dishwasher