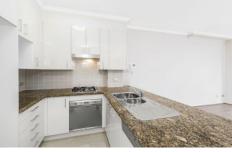

- \* Elevated corner position, sunny Northerly aspect, leafy outlook
- \* Open plan, light-filled living & dining room spills out to spacious balcony
- \* Sleek stone kitchen: S/S appliances, gas cooktop, oven, dishwasher