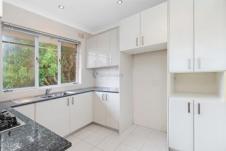

- \* Abundance of natural light and spacious open plan living & dining, separate dining area can be used as a study
- \* Modern stone kitchen with S/S appliances; gas cook top, oven
- \* Two spacious bedrooms with floor-ceiling built-in robes
- \* Modern tiled bathroom with bath, separate W/C, split-system A/C