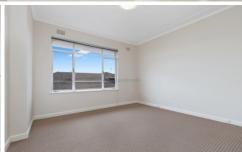

- \* Abundance of natural light and spacious open plan living & dining, separate dining area can be used as a study
- \* Modern stone kitchen with S/S appliances; gas cook top, oven
- \* Two spacious bedrooms with floor-ceiling built-in robes
- \* Modern tiled bathroom with bath, separate W/C, split-system A/C