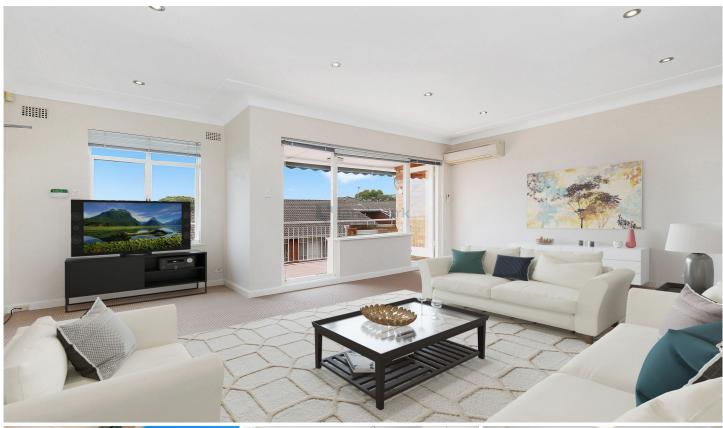

## 11/182 Pacific Highway Roseville NSW

Set on a private top floor corner position, this bright and airy two-bedroom apartment offers an ideal low-maintenance lifestyle in an ultra-convenient location, just moments to Roseville Station and Chatswood. Recently refurbished with new carpet and painting throughout it boasts an expansive free flowing floorplan with an abundance of natural light and a seamless flow from the indoor living space to the sunny alfresco setting, capturing stunning tree-line and district views

- \* Abundance of natural light and spacious open plan living & dining, separate dining area can be used as a study
- \* Modern stone kitchen with S/S appliances; gas cook top, oven
- \* Two spacious bedrooms with floor-ceiling built-in robes
- \* Modern tiled bathroom with bath, separate W/C, split-system A/C