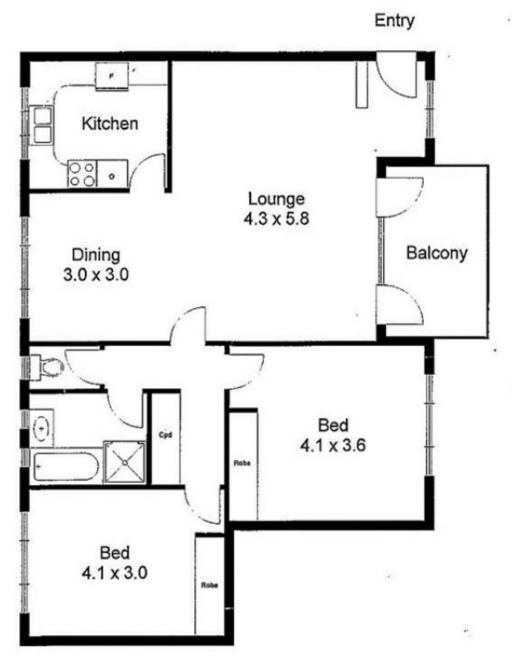

## 11/182 Pacific Highway

This floor plan is intended as a guide only. Layout dimensions are approximate only. No representations or warranties of any nature whatsoever are given or intended. Any person using this information should rely on their own enquiries