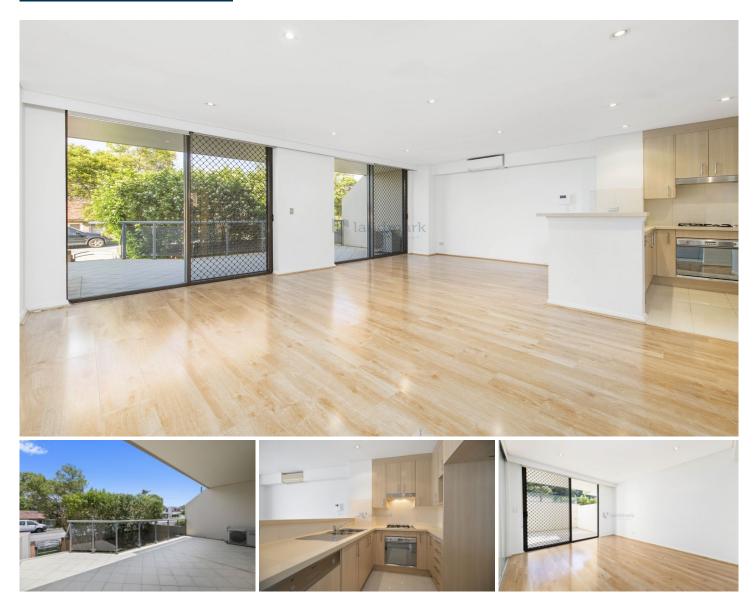

## 8/2 Bechert Road Chiswick NSW

Occupying a prized ground floor position, this stunning two-bedroom apartment is a haven of style, light and space. Offering light-filled open plan interiors and a spacious alfresco setting for effortless entertaining, perfectly captures a dual aspect with all day light.

\* Sun-drenched terrace perfect for year-round entertaining, private gate access

\* Spacious light-filled living & dining that flows to an expansive terrace

\* Sleek stone kitchen; S/S appliances, gas cook top, oven,