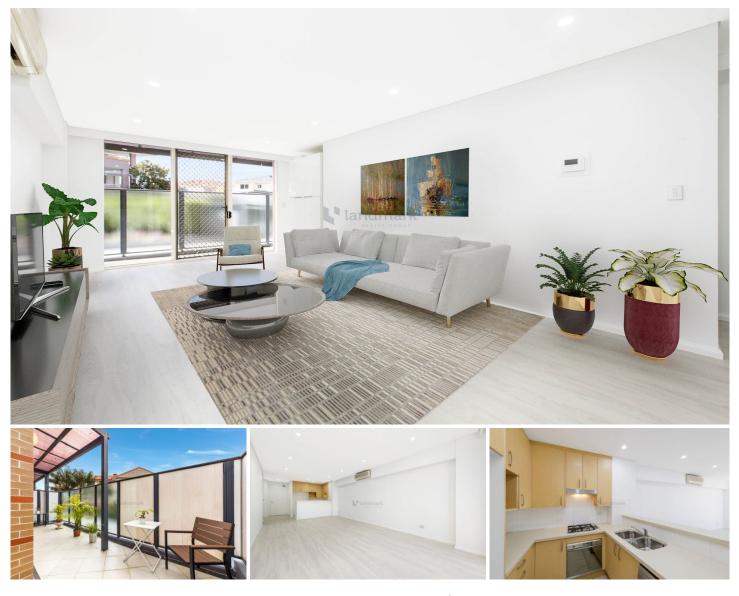

## 77/1 Manta Place Chiswick NSW

Set in a peaceful courtyard setting, sits this stylishly appointed one-bedroom apartment. Offering open plan light-filled interiors and a spacious alfresco setting perfect for year-round entertaining. The apartment promises a relaxing low-maintenance lifestyle in an unbeatable lifestyle location

Nestled in the enviable Nautica Waterfront development, offering a magnificent lifestyle with full resort facilities and positioned for the utmost convenience, easy stroll to bayside parks, shops, cafés and transport services.

\* Freshly painted, new flooring throughout, new LED lighting

\* Private courtyard perfect for year-round entertaining, Easterly facing

\* Spacious light-filled living & dining that flows to alfresco

View : https://www.landmarkrealtygroup.com.au/lease/n sw/inner-west/chiswick/residential/apartment/688 0464