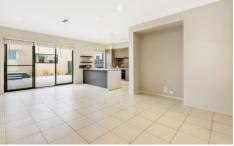

- \* Freshly painted, NEW LED lighting throughout
- \* Open plan living and diving that flows out to a light filled entertaining courtyard area
- \* Contemporary kitchen with stone bench top and tiled splashback, S/S appliances
- \* Separate family room / formal living room, ample storage space
- \* Three spacious bedrooms all with built-ins, main with ensuite