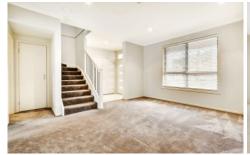

- \* Freshly painted, NEW LED lighting throughout
- \* Open plan living and diving that flows out to a light filled entertaining courtyard area
- \* Contemporary kitchen with stone bench top and tiled splashback, S/S appliances
- \* Separate family room / formal living room, ample storage space
- \* Three spacious bedrooms all with built-ins, main with ensuite