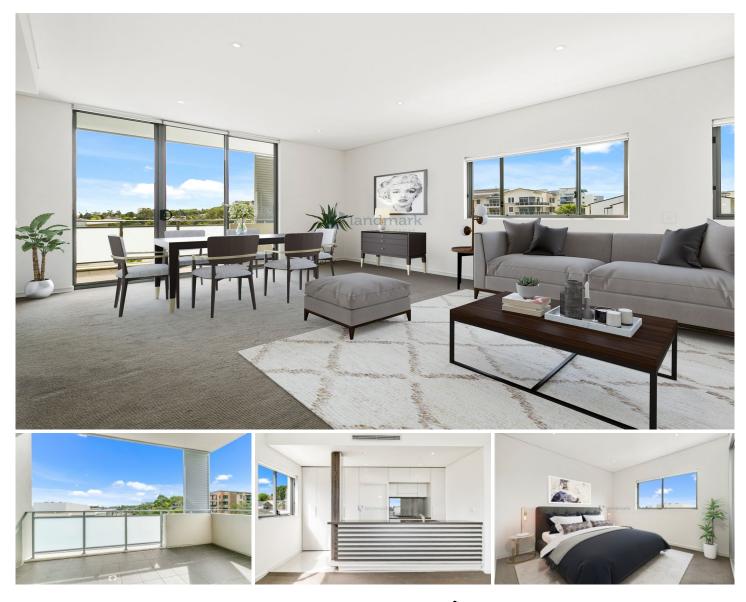

## 44/54A Blackwall Point Road Chiswick NSW

Promising an easy-care lifestyle, this stunning two-bedroom apartment offers luxurious apartment living in an enviable parkside address. Flooded with natural light, it features designer open-plan living areas and a sun-drenched alfresco.

- \* Spacious, light & airy living & dining room spills seamlessly to relaxing alfresco setting
- \* Large covered entertaining balcony for year-round entertaining
- \* Additional study area ideal for home office