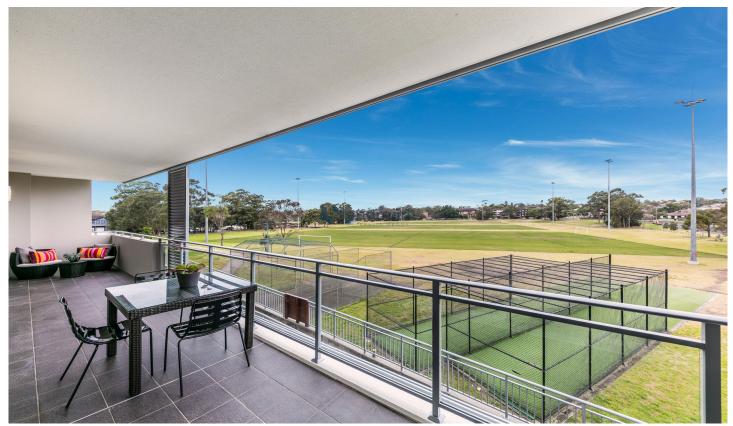

- \* Spacious, light & airy living & dining room spills seamlessly to relaxing alfresco setting
- \* Large covered entertaining balcony enjoys sunny Easterly aspect, park & tree-line views
- \* Sleek modern gas kitchen with S/S appliances and