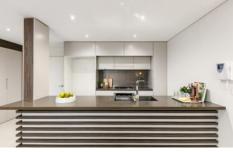

- \* Spacious, light & airy living & dining room spills seamlessly to relaxing alfresco setting
- \* Large covered entertaining balcony enjoys sunny Easterly aspect, park & tree-line views
- \* Sleek modern gas kitchen with S/S appliances and