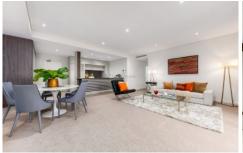

- \* Spacious, light & airy living & dining room spills seamlessly to relaxing alfresco setting
- \* Large covered entertaining balcony enjoys sunny Easterly aspect, park & tree-line views
- \* Sleek modern gas kitchen with S/S appliances and