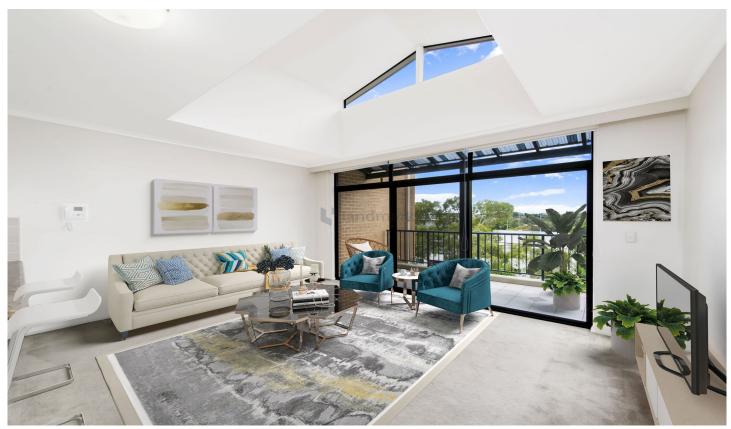

## 204/4 Dolphin Close Chiswick NSW

Enjoying city skyline and park views, this stunning 2-bedroom contemporary apartment is a light-filled haven of relaxed sophistication. Architecturally created with a clever use of light and space, this apartment enjoys spacious airy interiors to provide an effortless lifestyle of contemporary luxury.

- \* Large sundrenched covered balcony with city skyline and park views
- \* Top floor position, vaulted ceilings, abundance of natural light, timber floors
- \* Spacious, light-filled living & dining room spills out to