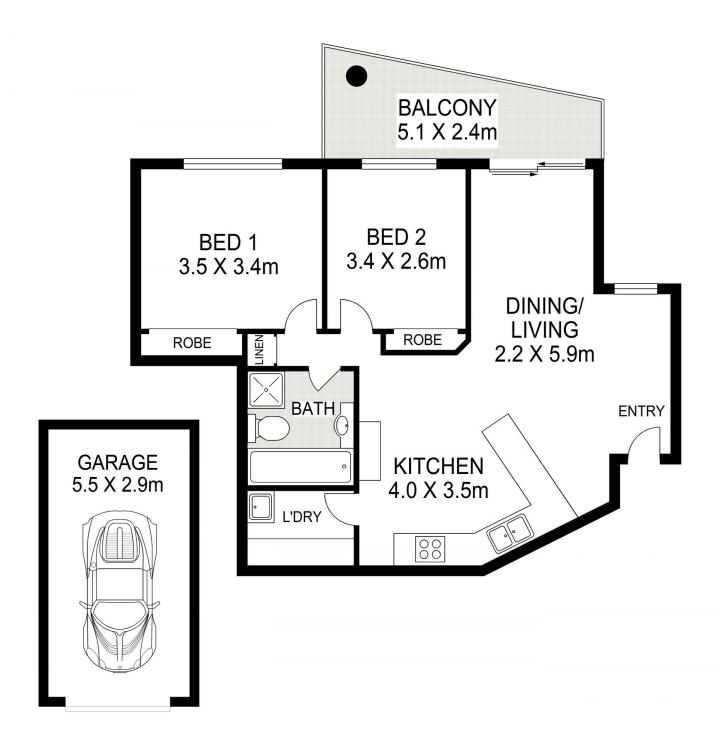

## 8/10-10A Todd Street Merrylands NSW

Set within a quiet tree-lined street, this full brick two-bedroom residence offers easycare living in a convenient locale. Recently refreshed, it offers light and airy interiors with a versatile floorplan, this is the perfect opportunity for first home buyers or savvy investors.

Positioned for the utmost convenience, just a short stroll to local parks, public transport, schools, supermarkets, restaurants and cafés.

- \* Large-covered balcony for year-round entertaining
- \* Spacious light-filled living & dining that flows to alfresco setting
- \* Gourmet stone kitchen; S/S appliances, gas cook top, oven, breakfast bar
- \* Spacious bedrooms with built-in robes, 2nd with balcony access

AREA:- 80 SQM (INCLUDING BALCONY)
TOTAL AREA: 96 SQM (INCLUDING GARAGE)