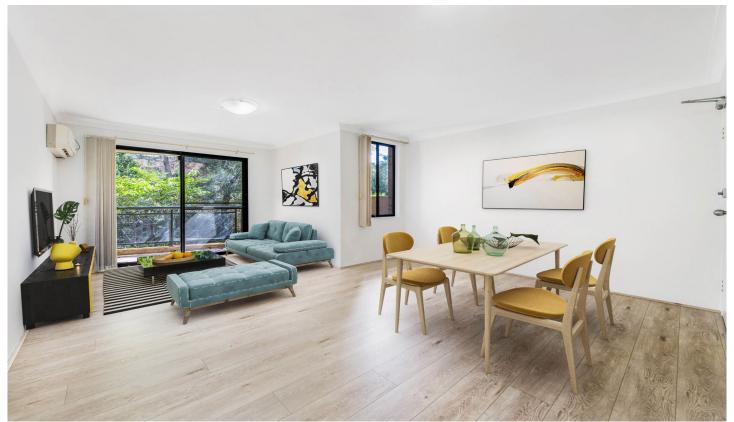

## 8/10-10A Todd Street Merrylands NSW

Set within a quiet tree-lined street, this full brick two-bedroom residence offers easycare living in a convenient locale. Recently refreshed, it offers light and airy interiors with a versatile floorplan, this is the perfect opportunity for first home buyers or savvy investors.

Positioned for the utmost convenience, just a short stroll to local parks, public transport, schools, supermarkets, restaurants and cafés.

- \* Large-covered balcony for year-round entertaining
- \* Spacious light-filled living & dining that flows to alfresco setting
- \* Gourmet stone kitchen; S/S appliances, gas cook top, oven, breakfast bar
- \* Spacious bedrooms with built-in robes, 2nd with balcony access