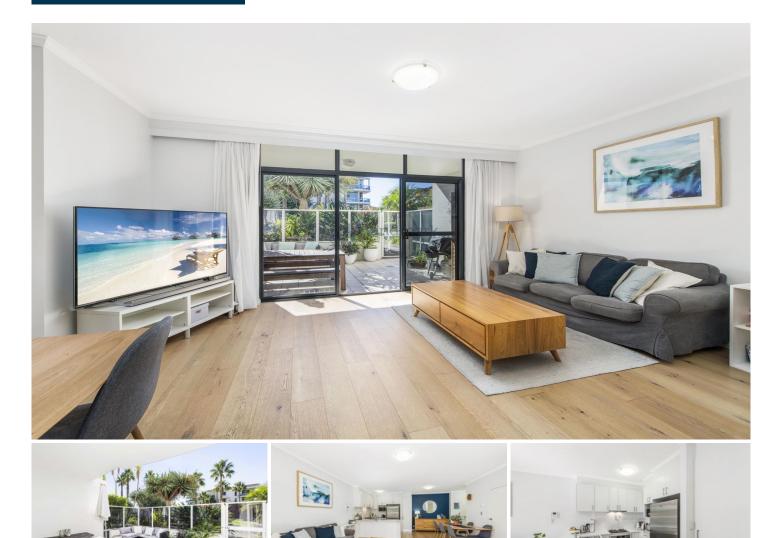

## 208/4 Bechert Road Chiswick NSW

Occupying a prized ground floor position, this stunning two-bedroom apartment is a haven of style, light and space. Offering open plan light-filled interiors and a spacious alfresco setting perfect for year-round entertaining

\* Sun-drenched covered courtyard perfect for year-round entertaining, North-East facing

\* Spacious light-filled living & dining that flows to alfresco setting, private gate access

\* Sleek stone kitchen; S/S appliances, gas cook top, oven, dishwasher, pantry cupboard