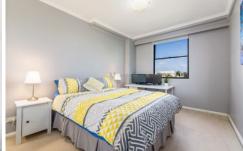

- \* NOTE: New timber floorboards to be installed throughout
- \* Spacious light-filled living and dining area spills to outside
- \* Covered balcony with leafy outlook ideal for alfresco entertaining
- \* Queen sized bedroom with built-in wardrobe