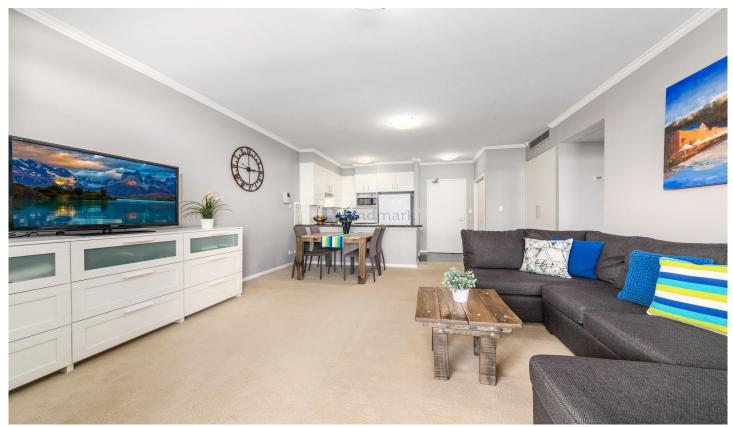

## 161/4 Dolphin Close Chiswick NSW

Enjoying a private elevated position, this spacious one bedroom apartment promises easy-care living in an unbeatable lifestyle location. Offering light-filled interiors with welcoming open plan living and dining spaces and enjoying a leafy outlook from all rooms flooded with Easterly light.

- \* NOTE: New timber floorboards to be installed throughout
- \* Spacious light-filled living and dining area spills to outside
- \* Covered balcony with leafy outlook ideal for alfresco entertaining
- \* Queen sized bedroom with built-in wardrobe