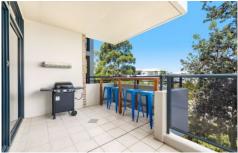

- \* NOTE: New timber floorboards to be installed throughout
- \* Spacious light-filled living and dining area spills to outside
- \* Covered balcony with leafy outlook ideal for alfresco entertaining
- \* Queen sized bedroom with built-in wardrobe