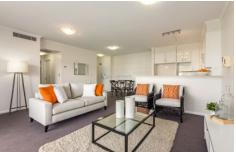

## 428/1 Searay Close Chiswick NSW

Set on an elevated position, this stunning two-bedroom apartment is a haven of style, light and space. Offering light-filled open plan interiors and a spacious alfresco setting perfect for year-round entertaining.

- \* Open plan light-filled living & dining area, floor-ceiling windows
- \* Private covered balcony perfect for year-round entertaining
- \* Sleek stone kitchen; S/S appliances, gas cook top, oven, dishwasher
- \* Two spacious bedrooms, both with built-in robes, main