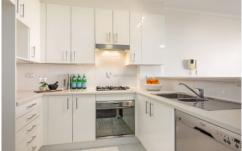

- \* Open plan light-filled living & dining area, floor-ceiling windows
- \* Private covered balcony perfect for year-round entertaining
- \* Sleek stone kitchen; S/S appliances, gas cook top, oven, dishwasher
- \* Two spacious bedrooms, both with built-in robes, main