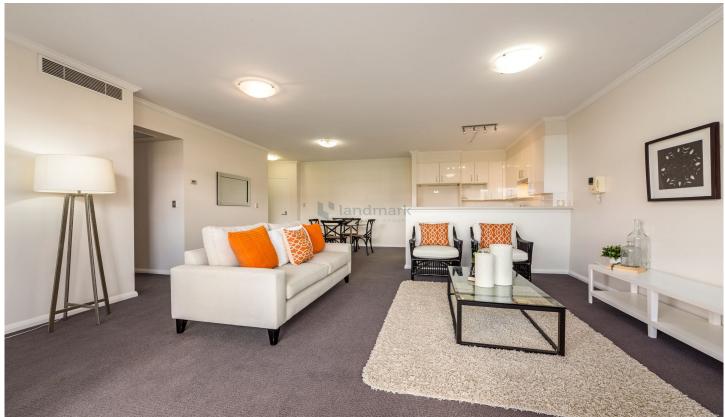

## 428/1 Searay Close Chiswick NSW

Set on an elevated position, this stunning two-bedroom apartment is a haven of style, light and space. Offering light-filled open plan interiors and a spacious alfresco setting perfect for year-round entertaining.

- \* Open plan light-filled living & dining area, floor-ceiling windows
- \* Private covered balcony perfect for year-round entertaining
- \* Sleek stone kitchen; S/S appliances, gas cook top, oven, dishwasher
- \* Two spacious bedrooms, both with built-in robes, main