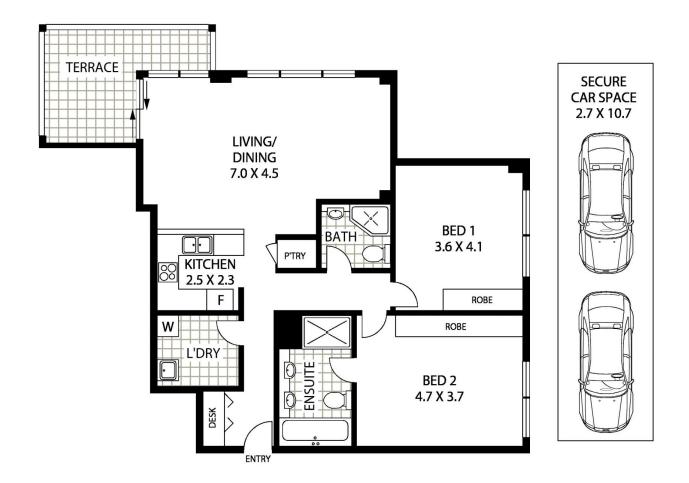

INTERNAL AREA: 103 SQM (INCLUDING TERRACE) TOTAL AREA:- 133 SQM (INCLUDING CAR SPACE)

119/1 MANTA PLACE

**CHISWICK** 