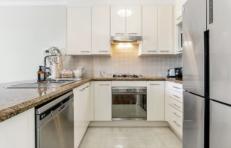

- \* Abundance of natural light, desirable elevated corner position, North facing
- \* Spacious open plan living & dining space leads to alfresco, built-in study area
- \* Modern kitchen with S/S appliances, gas cook top, oven,