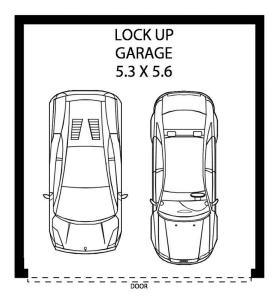

2 🗀 2 🔓 2 😭

**Price**: \$1,190,000

**View**: https://www.landmarkrealtygroup.com.au/sale/ns w/inner-west/chiswick/residential/apartment/7088

626

Lee Chan 02 8221 8819

Eric Chan 02 8221 8819

AREA: 93 SQM (INCLUDING BALCONY) TOTAL: 123 SQM (INCLUDING LUG)