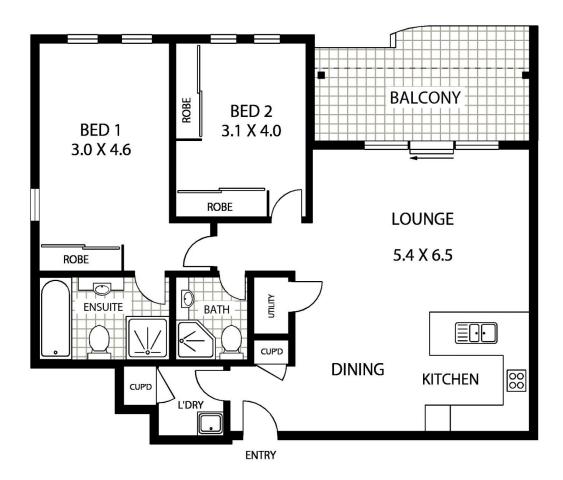

## 222/4 Bechert Road Chiswick NSW

Immaculately presented, this contemporary apartment offers an ideal low-maintenance lifestyle in a resort style setting. Brimming with natural light from its elevated corner position, it offers stylish interiors and open plan living and dining spaces flowing effortlessly out to a spacious entertainer's balcony.

- \* Abundance of natural light, desirable elevated corner position, North facing
- \* Spacious open plan living & dining space leads to alfresco, built-in study area
- \* Modern kitchen with S/S appliances, gas cook top, oven,

2 🗀 2 🔓 2 😭

**Price**: \$1,190,000

**View**: https://www.landmarkrealtygroup.com.au/sale/ns w/inner-west/chiswick/residential/apartment/7088

626

Lee Chan 02 8221 8819

Eric Chan 02 8221 8819

AREA: 93 SQM (INCLUDING BALCONY) TOTAL: 123 SQM (INCLUDING LUG)