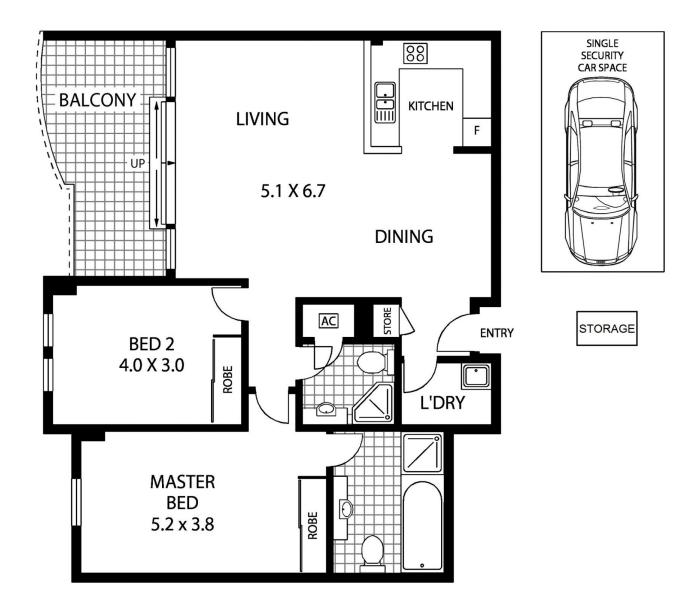

## 2 📇 2 📇 1 😭

**Price:** \$1,150,000

**View :** https://www.landmarkrealtygroup.com.au/sale/ns w/inner-west/chiswick/residential/apartment/7203

776

Lee Chan 02 8221 8819

Eric Chan 02 8221 8819

INTERNAL AREA: 97 SQM (INCLUDING BALCONY)
TOTAL AREA: 112 SQM (INCLUDING CAR & STORAGE)