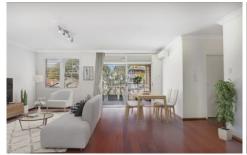

- \* Boutique block of 16 apartments, full-brick building
- \* Spacious open plan living and dining flows to balcony, split-system A/C
- \* Expansive rear yard with deck ideal for year-round entertaining
- \* Sleek stone kitchen, Stainless steel appliances, cooktop, oven, dishwasher
- \* Three good sized bedrooms, all with built-ins, two with access to rear yard
- \* Modern tiled bathroom, internal laundry with washer/dryer, additional toilet