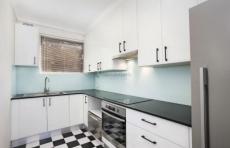

- \* Boutique block of 16 apartments, full-brick building
- \* Spacious open plan living and dining flows to balcony, split-system A/C
- \* Expansive rear yard with deck ideal for year-round entertaining
- \* Sleek stone kitchen, Stainless steel appliances, cooktop, oven, dishwasher
- \* Three good sized bedrooms, all with built-ins, two with access to rear yard
- \* Modern tiled bathroom, internal laundry with washer/dryer, additional toilet