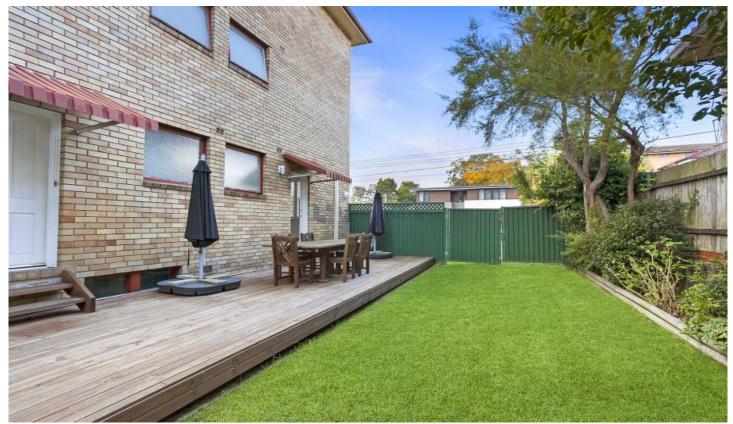

## 11/55 Parkview Road Russell Lea NSW

Set within a boutique block of apartments, this immaculately maintained North facing apartment offers versatile open plan interiors and an abundance of natural light throughout. Designed for modern apartment living and peacefully located next to local parks and bayside walks.

- \* Boutique block of 16 apartments, full-brick building
- \* Spacious open plan living and dining flows to balcony, split-system A/C
- \* Expansive rear yard with deck ideal for year-round entertaining
- \* Sleek stone kitchen, Stainless steel appliances, cooktop, oven, dishwasher
- \* Three good sized bedrooms, all with built-ins, two with access to rear yard
- \* Modern tiled bathroom, internal laundry with washer/dryer, additional toilet