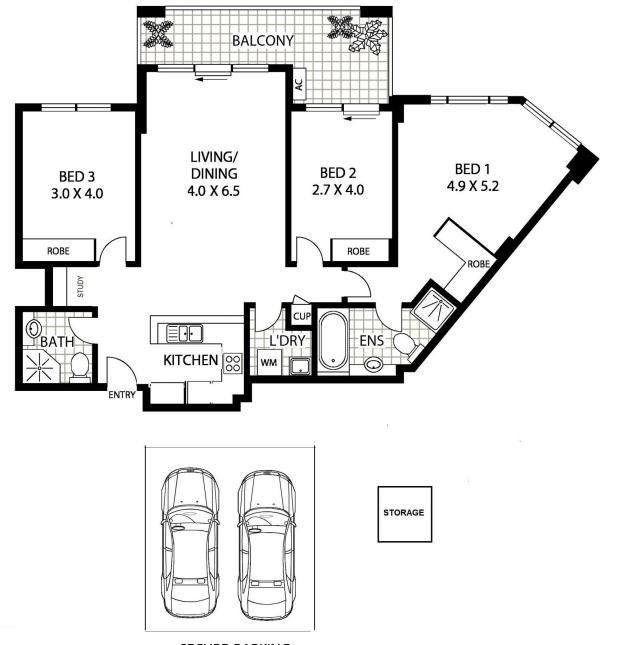

Eric Chan 02 8221 8819

INTERNAL AREA :- 110 SQM (INCLUDING BALCONY) TOTAL AREA :- 143 SQM (INCLUDING 2 SECURE PARKING)