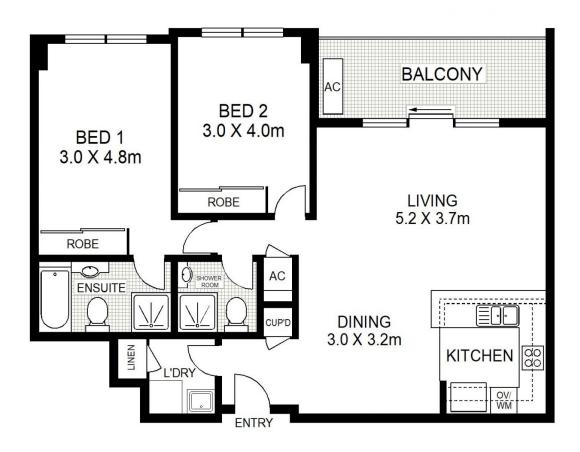

## 59/1 MAHER CLOSE

CHISWICK

Scale in metres indicative only. Dimensions are approximate. All information contained herein is gathered from sources we believe to be reliable. However we cannot guarantee its accuracy and interested persons should rely on their own enquiries.