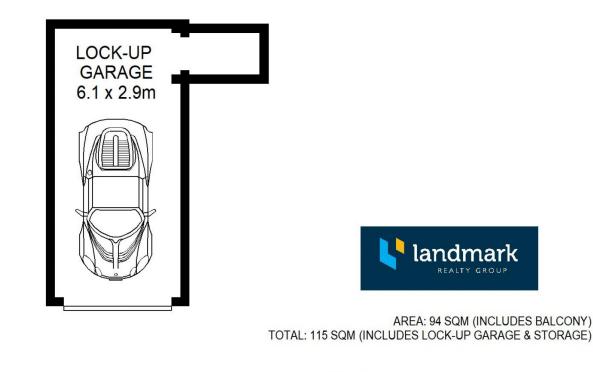

## 59/1 MAHER CLOSE

CHISWICK

Scale in metres indicative only. Dimensions are approximate. All information contained herein is gathered from sources we believe to be reliable. However we cannot guarantee its accuracy and interested persons should rely on their own enquiries.