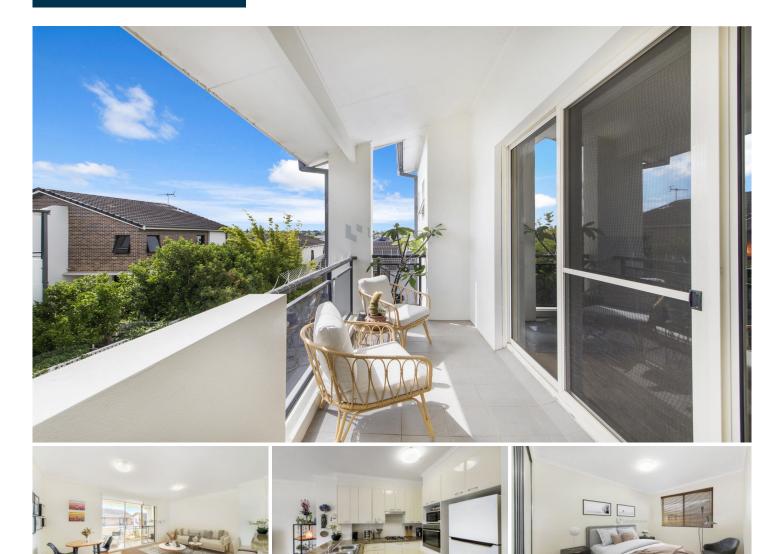

## 59/1 Maher Close Chiswick NSW

Immaculately presented, this contemporary apartment offers an ideal low-maintenance lifestyle in a resort style setting. Set in a desirable top floor corner position this apartment enjoys light-filled airy interiors with a sun-drenched alfresco setting.

Nestled in the enviable Riviera Waterfront development, offering a magnificent lifestyle with full resort facilities and positioned for the utmost convenience, easy stroll to bayside parks, shops, cafés and transport services.

\* Sun-drenched covered balcony, top floor corner position, Easterly facing

\* Spacious, light-filled living and dining room opens out to entertaining balcony

\* Sleek stone kitchen with breakfast bar, S/S appliances; gas cooktop, oven, dishwasher