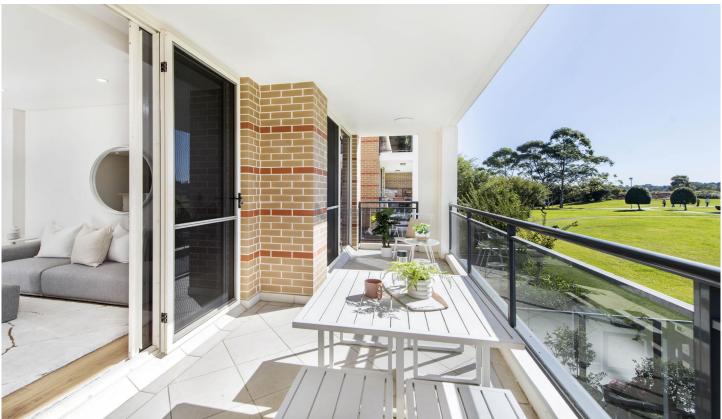

- \* Sun-drenched alfresco setting overlooking park views, North-East facing
- \* Spacious, light-filled living and dining room flows to

2 📇 2 📇 1 😭

**Price:** \$1,200,000

**View**: https://www.landmarkrealtygroup.com.au/sale/ns