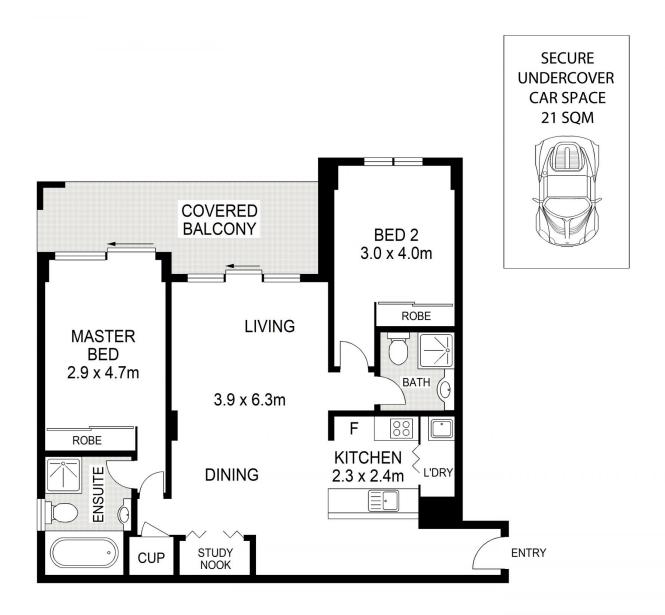

w/inner-west/chiswick/residential/apartment/7569

915

Lee Chan 02 8221 8819

Eric Chan 02 8221 8819

30/1 JANOA PLACE

AREA: 94 SQM (INCLUDES BALCONY) TOTAL: 115 SQM (INCLUDES CAR SPACE)