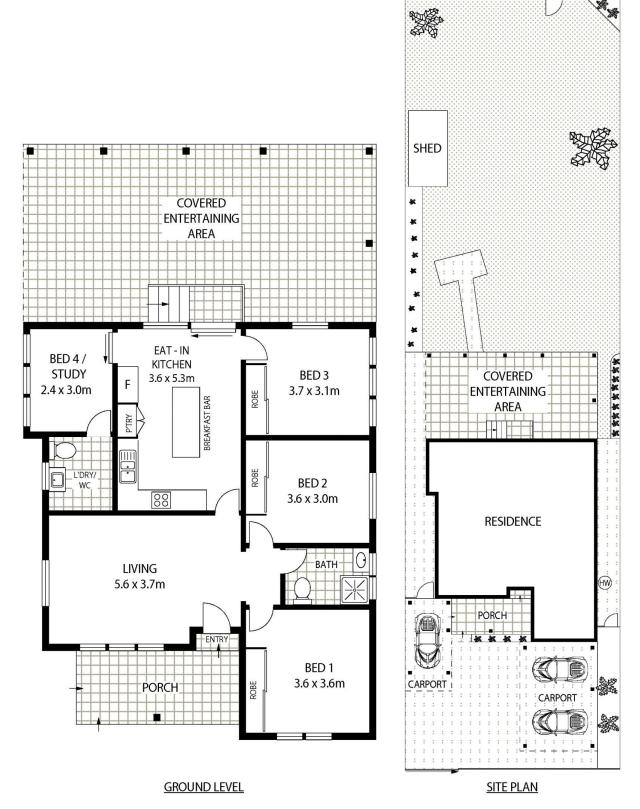

## 93 Rose Street Sefton NSW

Set in a peaceful and leafy locale, this charming three bedroom residence presents an excellent opportunity to create your dream residence whether that be through renovations, a knockdown rebuild (STCA) or relaxing into the ready made home. Showcasing a covered outdoor entertaining space and lush lawn with direct park access, this versatile home is an ideal space for the young or growing family as well as those looking to develop or further enhance in the future.

- \* Set on a generous 581.7sqm block of land with 12.8m frontage approx, East to rear facing
- \* Traditional weatherboard façade with a spacious front yard and two carports
- \* Spacious lounge room, study room/home office or 4th bedroom
- \* Gourmet family kitchen with island breakfast bar, S/S

4 🕒 1 📛 3 🖨

Land Size: 581.7 sqm

View: https://www.landmarkrealtygroup.com.au/sa

le/nsw/canterburybankstown/sefton/resident

ial/house/7584279

Lee Chan 02 8221 8819

Eric Chan 02 8221 8819

93 ROSE STREET SEFTON

LAND SIZE: 581.7 SQM

ACCESS TO THE PARK