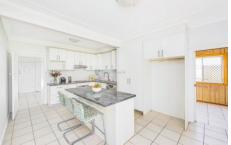

- \* Set on a generous 581.7sqm block of land with 12.8m frontage approx, East to rear facing
- \* Traditional weatherboard façade with a spacious front yard and two carports
- \* Spacious lounge room, study room/home office or 4th bedroom
- \* Gourmet family kitchen with island breakfast bar, S/S