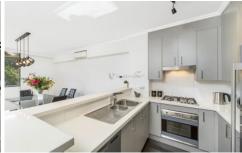

- \* Expansive North facing entertaining terrace, park views
- \* Beautifully presented open plan living and dining area, abundance of natural light
- \* Sleek stone kitchen; S/S appliances, oven, gas cooktop,