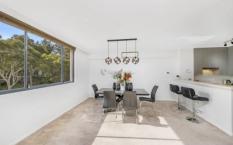

## 18/2 Bechert Road Chiswick NSW

A sanctuary of style and sophistication, this premier top floor apartment has been intuitively designed to create a stunning, airy and light-filled living space. Seamless flow from the open-plan living areas to a spacious North facing entertaining terrace, offering an enviable lifestyle of indoor/outdoor living to come home and enjoy.

- \* Expansive North facing entertaining terrace, park views
- \* Beautifully presented open plan living and dining area, abundance of natural light
- \* Sleek stone kitchen; S/S appliances, oven, gas cooktop,