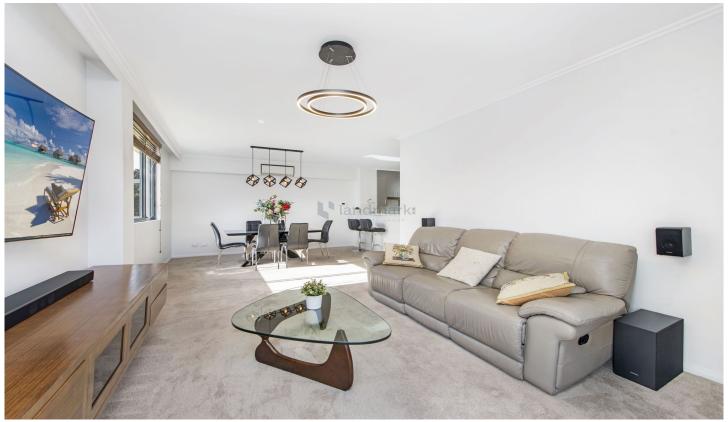

## 18/2 Bechert Road Chiswick NSW

A sanctuary of style and sophistication, this premier top floor apartment has been intuitively designed to create a stunning, airy and light-filled living space. Seamless flow from the open-plan living areas to a spacious North facing entertaining terrace, offering an enviable lifestyle of indoor/outdoor living to come home and enjoy.

- \* Expansive North facing entertaining terrace, park views
- \* Beautifully presented open plan living and dining area, abundance of natural light
- \* Sleek stone kitchen; S/S appliances, oven, gas cooktop,