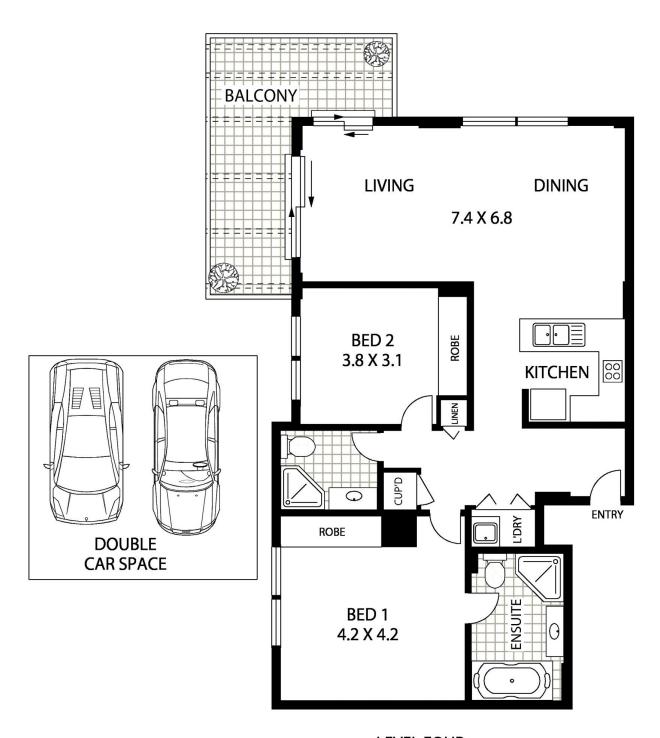

## **LEVEL FOUR**

**18/2 BECHERT ROAD** 

CHISWICK

INTERNAL AREA :- 102 SQM (INCLUDING BALCONY) TOTAL AREA :- 135 SQM (INCLUDING DOUBLE CAR SPACE)