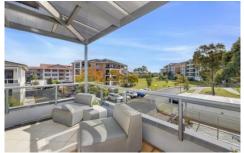

## 18/2 Bechert Road Chiswick NSW

A sanctuary of style and sophistication, this premier top floor apartment has been intuitively designed to create a stunning, airy and light-filled living space. Seamless flow from the open-plan living areas to a spacious North facing entertaining terrace, offering an enviable lifestyle of indoor/outdoor living to come home and enjoy.

- \* Expansive North facing entertaining terrace, park views
- \* Beautifully presented open plan living and dining area, abundance of natural light
- \* Sleek stone kitchen; S/S appliances, oven, gas cooktop,