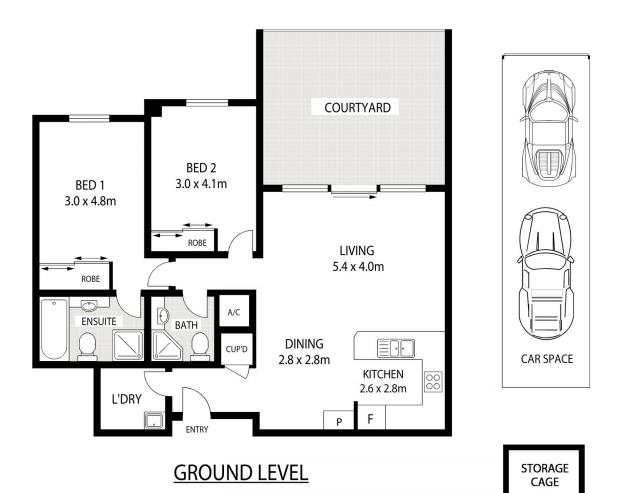

## 2 🛤 2 🚔 2 🚔

Price : \$ 1,200,000

View : https://www.landmarkrealtygroup.com.au/sale/ns w/inner-west/chiswick/residential/apartment/7598 857

Lee Chan 02 8221 8819

Eric Chan 02 8221 8819

AREA: 104 SQM (INCLUDING COURTYARD) TOTAL: 136 SQM (INCLUDING CAR SPACE & STORAGE)

425/1 SEARAY CLOSE

CHISWICK

Scale in metres indicative only. Dimensions are approximate. All information contained herein is gathered from sources we believe to be reliable. However we cannot guarantee its accuracy and interested persons should rely on their own enquiries. landmark