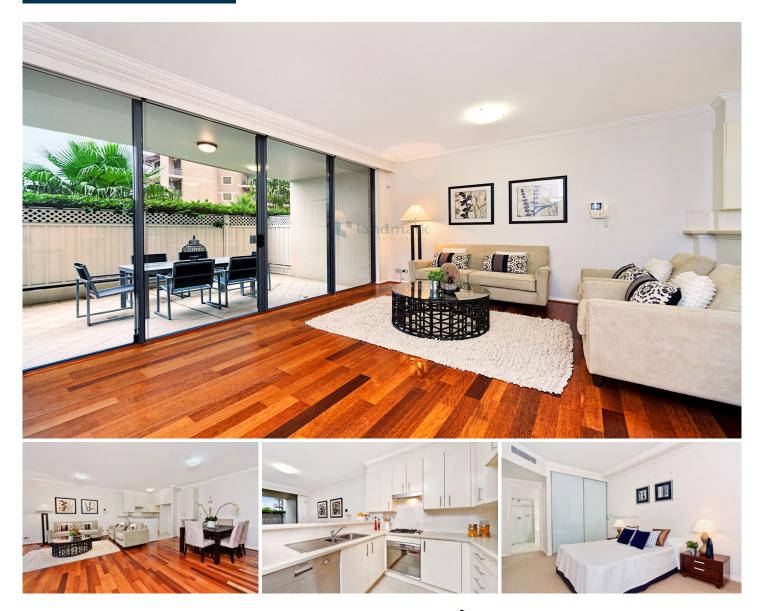

425/1 Searay Close Chiswick NSW

Occupying a prized ground floor position, this stunning two-bedroom apartment is a haven of style, light and space. Offering light-filled open plan interiors and a spacious alfresco setting perfect for year-round entertaining.

Nestled in the enviable Riviera Waterfront development, offering a magnificent lifestyle with full resort facilities and positioned for the utmost convenience, easy stroll to bayside parks, shops, cafés and transport services.

\* Spacious light-filled living & dining that flows to a North-East facing alfresco setting

\* Private covered courtyard perfect for year-round entertaining

\* Sleek stone kitchen; S/S appliances, gas cook top, oven, dishwasher