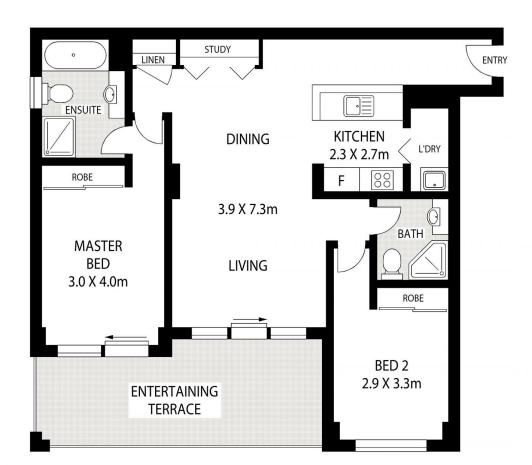

511

Lee Chan 02 8221 8819

Eric Chan 02 8221 8819

INTERNAL AREA: - 97 SQM (INCLUDING BALCONY)
TOTAL AREA: - 112 SQM (INCLUDING CAR SPACE)

## 93/1 MANTA PLACE

**CHISWICK** 