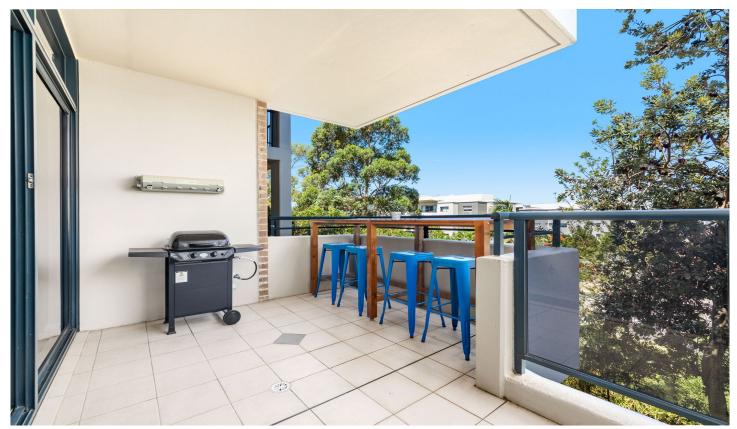

- \* Spacious light-filled living and dining area spills to outside
- \* Covered balcony with leafy outlook ideal for alfresco entertaining
- \* Queen sized bedroom with built-in wardrobe
- \* Modern kitchen with stone bench and S/S appliances.