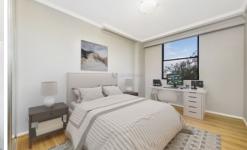

- \* Spacious light-filled living and dining area spills to outside
- \* Covered balcony with leafy outlook ideal for alfresco entertaining
- \* Queen sized bedroom with built-in wardrobe
- \* Modern kitchen with stone bench and S/S appliances.