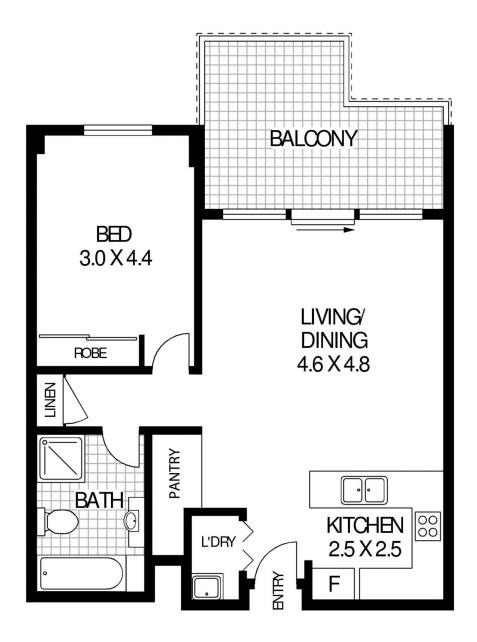

## 161/4 Dolphin Close Chiswick NSW

Enjoying a private elevated position, this spacious one bedroom apartment promises easy-care living in an unbeatable lifestyle location. Offering light-filled interiors with welcoming open plan living and dining spaces and enjoying a leafy outlook from all rooms flooded with Easterly light.

- \* Spacious light-filled living and dining area spills to outside
- \* Covered balcony with leafy outlook ideal for alfresco entertaining
- \* Queen sized bedroom with built-in wardrobe
- \* Modern kitchen with stone bench and S/S appliances.

## 1 🚐 1 🖺 1 🗬

**View :** https://www.landmarkrealtygroup.com.au/sale/ns w/inner-west/chiswick/residential/apartment/7644 758

Eric Chan 02 8221 8819

Lee Chan 02 8221 8819

INTERNAL AREA:- 65sqm (including balcony) TOTAL AREA:- 79 sqm (including garage)

## 161/4 DOLPHIN CLOSE

CHISWICK