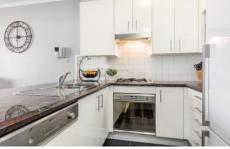

- \* Spacious light-filled living and dining area spills to outside
- \* Covered balcony with leafy outlook ideal for alfresco entertaining
- \* Queen sized bedroom with built-in wardrobe
- \* Modern kitchen with stone bench and S/S appliances.