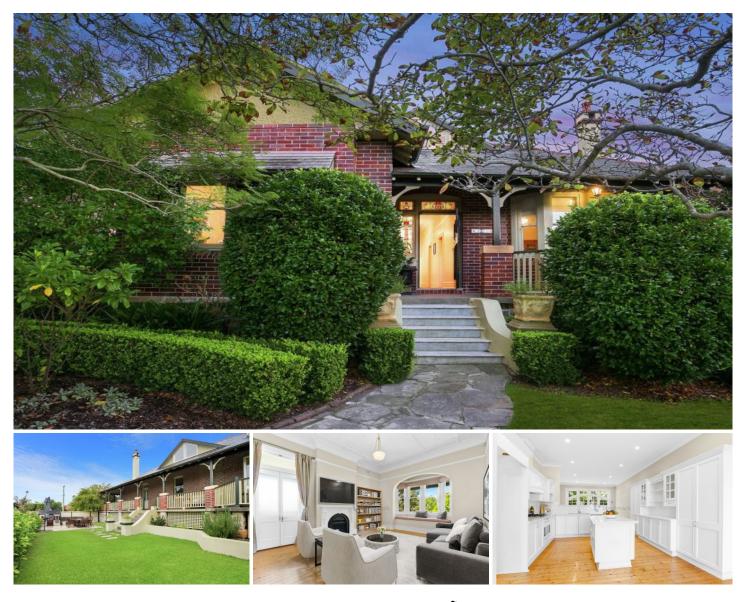

## **119 Ashley Street Roseville NSW**

Set within a quiet tree-lined street surrounded by lovely established gardens, this family residence offers an abundance of indoor and outdoor living. Capturing a much sought-after North-rear aspect and boasting a spacious garden area perfect for alfresco entertaining.

Located within walking distance to amenities this charming family home provides comfortable and convenient living in a sought-after locale. Short stroll to Beauchamp Park, Chatswood Village and Shopping Centre, cafés, restaurants, schools, Chatswood station and bus services.

\* Expansive garden area for year-round alfresco entertaining

\* Elegant formal lounge area with French doors opens out to sunny veranda

\* Sleek stone kitchen with island bench, gas cooking, oven,

5 🛤 3 🚔 2 🚘