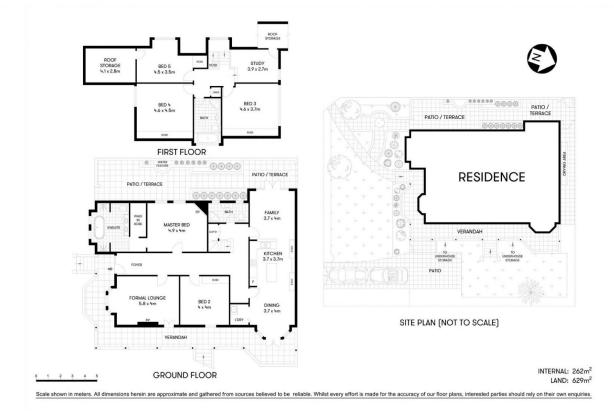

## **119 Ashley Street Roseville NSW**

Set within a quiet tree-lined street surrounded by lovely established gardens, this family residence offers an abundance of indoor and outdoor living. Capturing a much sought-after North-rear aspect and boasting a spacious garden area perfect for alfresco entertaining.

\* Expansive garden area for year-round alfresco entertaining

\* Elegant formal lounge area with French doors opens out to sunny veranda

\* Sleek stone kitchen with island bench, gas cooking, oven,

5 🛤 3 🚔 2 🚘