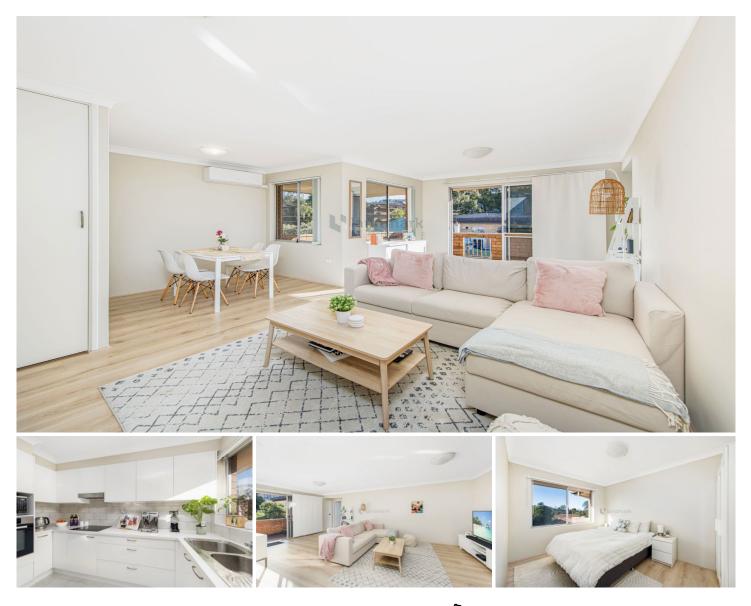

## 11/65 Florence Street Hornsby NSW

Nestled quietly to the rear of the block, and set in a tree-lined street, this stunning top-floor apartment enjoys a leafy outlook and is flooded with natural light. Enhanced by a stylish renovation, its contemporary design, functional layout, and prime location, offers an unmatched lifestyle of tranquillity and urban convenience right in the heart of Hornsby. Situated only 550m walk to Hornsby station and shopping village, footsteps to local restaurants, cafés and parks

\* Modern open-plan layout with an abundance of natural light, top floor position

\* Expansive living and dining area that seamlessly flows to the alfresco setting

\* Oversized covered balcony perfect for year-round entertaining

\* Light-filled, sleek stone kitchen, ample storage, Stainless