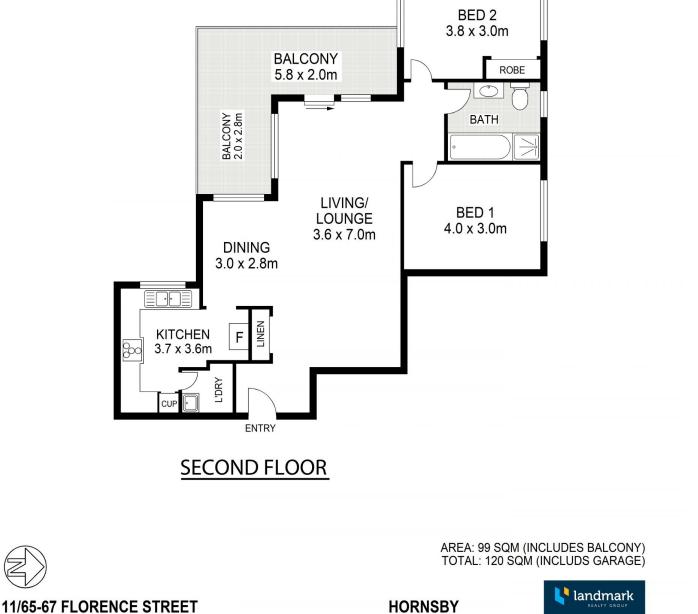

## 2 🎮 1 🚔 1 🚘

**Price :** \$ 715,000

View : https://www.landmarkrealtygroup.com.au/sale/ns w/north-shore-upper/hornsby/residential/apartme nt/7704563

Lee Chan 02 8221 8819

Eric Chan 02 8221 8819

Scale in metres indicative only. Dimensions are approximate. All information contained herein is gathered from sources we believe to be reliable. However we cannot guarantee its accuracy and interested persons should rely on their own enquiries.