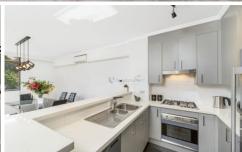

- \* Furniture included: Entertainment unit, fridge, washing machine
- \* Expansive North facing entertaining terrace, park views

2 2 2 2

**View**: https://www.landmarkrealtygroup.com.au/lease/nsw/inner-west/chiswick/residential/apartment/7709721