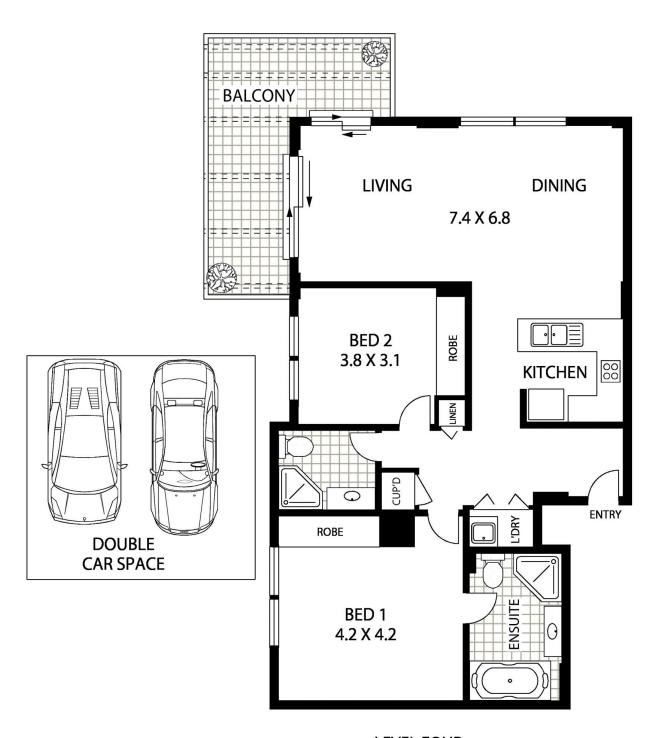

Eric Chan 02 8221 8819

**LEVEL FOUR** 

18/2 BECHERT ROAD

INTERNAL AREA :- 102 SQM (INCLUDING BALCONY)
TOTAL AREA : - 135 SQM (INCLUDING DOUBLE CAR SPACE)