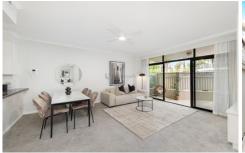

- \* Sun-drenched covered courtyard perfect for year-round entertaining, Northerly facing
- \* Spacious light-filled living & dining area, built-in entertainment unit