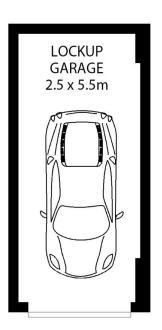

**GROUND FLOOR** 

**BASEMENT** 

INTERNAL AREA:- 79 SQM (INCLUDING COURTYARD)
TOTAL AREA: - 95 SQM (INCLUDING GARAGE & STORAGE

167/4 DOLPHIN CLOSE

**CHISWICK** 