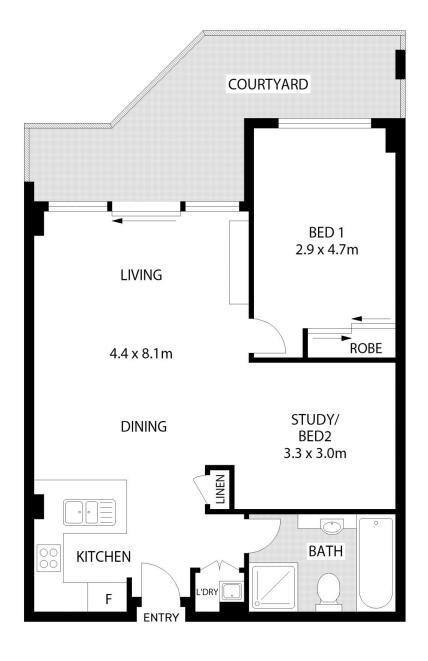

- \* Sun-drenched covered courtyard perfect for year-round entertaining, Northerly facing
- \* Spacious light-filled living & dining area, built-in entertainment unit

**GROUND FLOOR** 

**BASEMENT** 

INTERNAL AREA:- 79 SQM (INCLUDING COURTYARD)
TOTAL AREA: - 95 SQM (INCLUDING GARAGE & STORAGE

167/4 DOLPHIN CLOSE

**CHISWICK** 