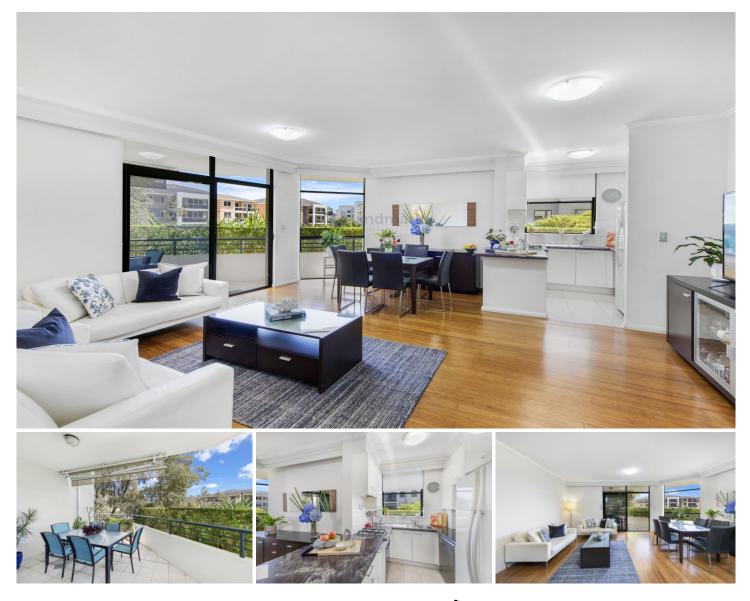

## 239/4 Bechert Road Chiswick NSW

Set on a desirable corner ground floor position, this beautifully presented two-bedroom apartment offers an abundance of indoor and outdoor entertaining space, with light-filled open plan living spaces leading out onto a private entertainer's terrace.

Nestled in the enviable Riviera Waterfront development, offering a magnificent lifestyle with full resort facilities and positioned for the utmost convenience, easy stroll to bayside parks, shops, cafés and transport services.

\* Covered terrace for year-round entertaining, privacy awning

\* Stylish, light-filled living & dining room flows out to private alfresco setting

\* Sleek stone kitchen; S/S appliances, gas cook top, oven, dishwasher