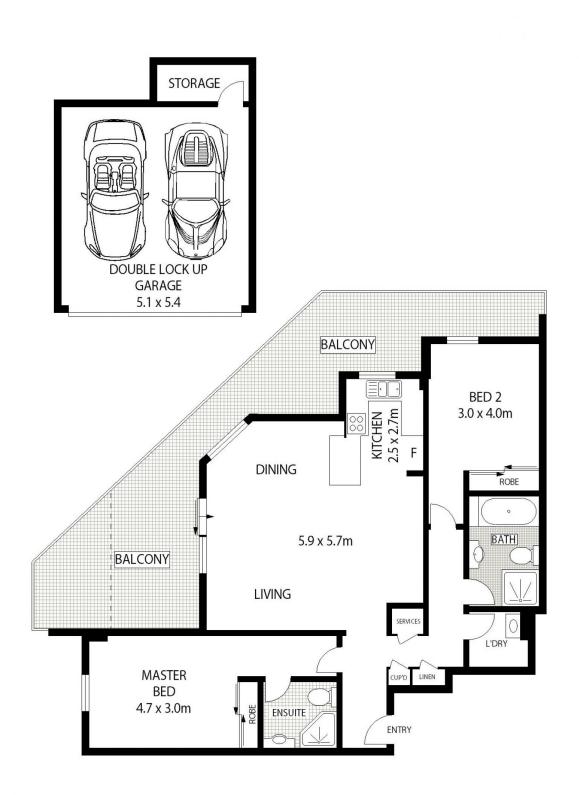

AREA: 123 SQM (INCLUDING BALCONY) TOTAL:- 154 SQM (INCLUDING GARAGE & STORAGE)

## CHISWICK

Scale in metres indicative only. Dimensions are approximate. All information contained herein is gathered from sources we believe to be reliable. However we cannot guarantee its accuracy and interested persons should rely on their own enquiries.