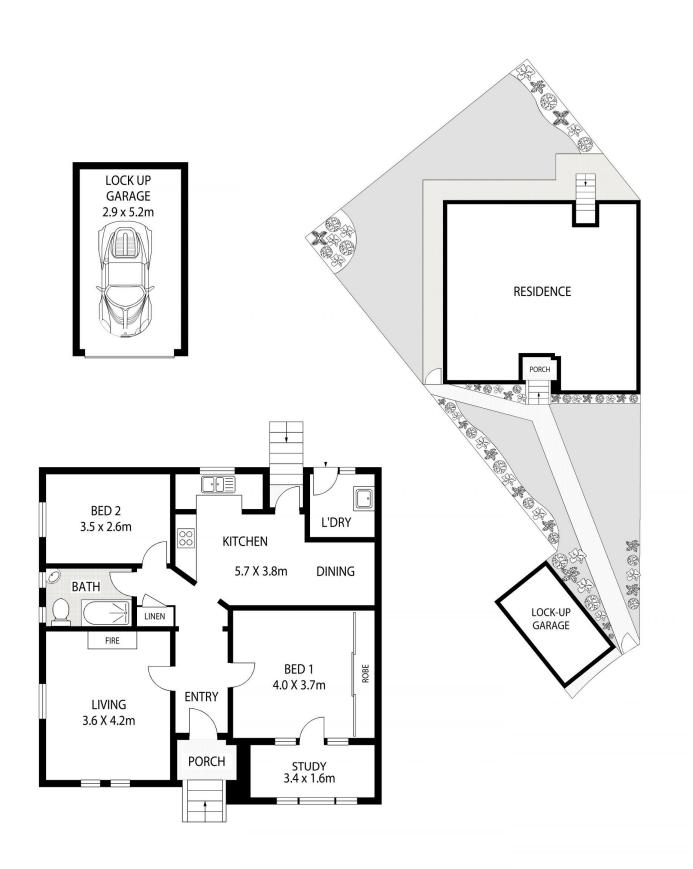

## 5 Hordern Avenue Petersham NSW

Peacefully tucked away in a quiet cul-de-sac, this charming character home presents a tranquil living experience in a sought-after locale. Boasting an expansive rear yard with a sunny North to rear aspect, lined with lush gardens and well-proportioned throughout, it offers spacious living and dining spaces. Conveniently located within walking distance to local amenities, walk to Norton Street village, shops, cafés, local parks, Petersham Station and city bus services.

- \* Quietly positioned at the end of a cul-de-sac, tree lined street
- \* Captivating alfresco backyard perfect for year-round entertaining
- \* Spacious, light-filled formal lounge with ornamental fireplace
- \* Gourmet kitchen, separate dining, high ceilings,

## 2 📭 1 🖺 1 🗬

**Price** : \$ 1,960,000 **Land Size** : 323 sqm

View: https://www.landmarkrealtygroup.com.au/sa

le/nsw/inner-west/petersham/residential/hou

se/7777605

Lee Chan 02 8221 8819

Eric Chan 02 8221 8819

**5 HORDERN AVENUE** 

**PETERSHAM** 

landmark REALTY GROUP

Land size:- 323 SQM