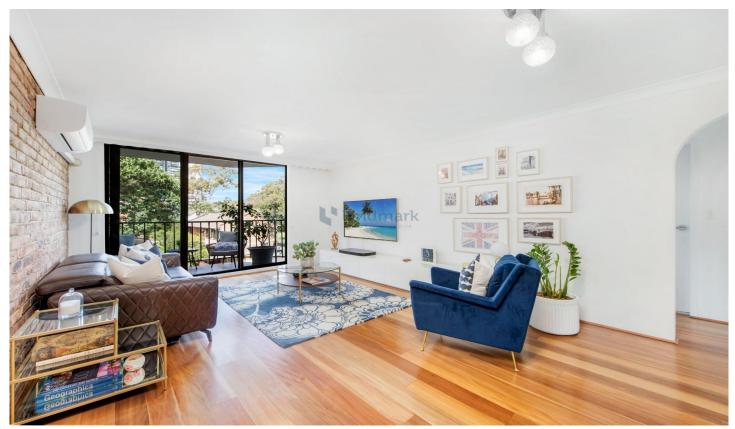

## 12/101 Wentworth Road Strathfield NSW

Revelling in a quiet position set back from the road, this double-brick residence delivers on style, light, space and convenience. Discover an expansive floor plan with large living and dining areas and a flawless indoor/outdoor flow. Its sophisticated interiors are matched with a coveted East facing bringing an abundance of natural light. Located in a premier setting, just a short stroll to Burwood and Strathfield village hubs, local schools, shopping, restaurants and CBD bus and rail services.

- \* Double-brick building, sunny East facing, tree-line vistas
- \* Expansive living space with separate dining, opens to covered alfresco
- \* Private sun-soaked covered balcony for year-round entertaining
- \* Study area with custom built-in cabinetry and fold-out desk