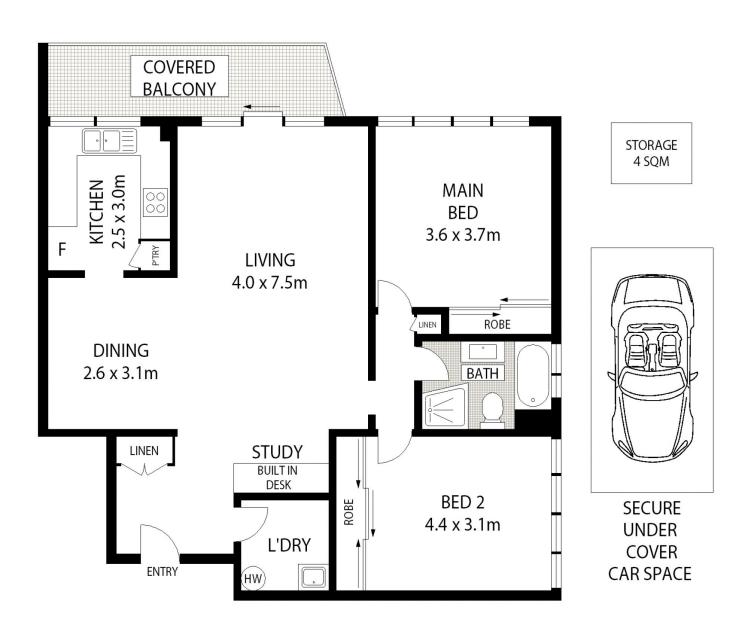

## 12/101 Wentworth Road Strathfield NSW

Revelling in a quiet position set back from the road, this double-brick residence delivers on style, light, space and convenience. Discover an expansive floor plan with large living and dining areas and a flawless indoor/outdoor flow. Its sophisticated interiors are matched with a coveted East facing bringing an abundance of natural light. Located in a premier setting, just a short stroll to Burwood and Strathfield village hubs, local schools, shopping, restaurants and CBD bus and rail services.

- \* Double-brick building, sunny East facing, tree-line vistas
- \* Expansive living space with separate dining, opens to covered alfresco
- \* Private sun-soaked covered balcony for year-round entertaining
- \* Study area with custom built-in cabinetry and fold-out desk

2 🛺 1 🔓 1 🗬

**Price:** \$882,000

**View**: https://www.landmarkrealtygroup.com.au/sale/ns w/inner-west/strathfield/residential/apartment/778

4227

Lee Chan 02 8221 8819

Eric Chan 02 8221 8819

AREA: 98 SQM (INCLUDES BALCONY)
TOTAL: 118 SQM (INCLUDES CAR SPACE & STORAGE)