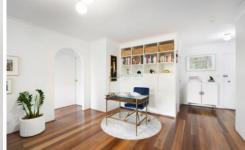

- \* Double-brick building, sunny East facing, tree-line vistas
- \* Expansive living space with separate dining, opens to covered alfresco
- \* Private sun-soaked covered balcony for year-round entertaining
- \* Study area with custom built-in cabinetry and fold-out desk