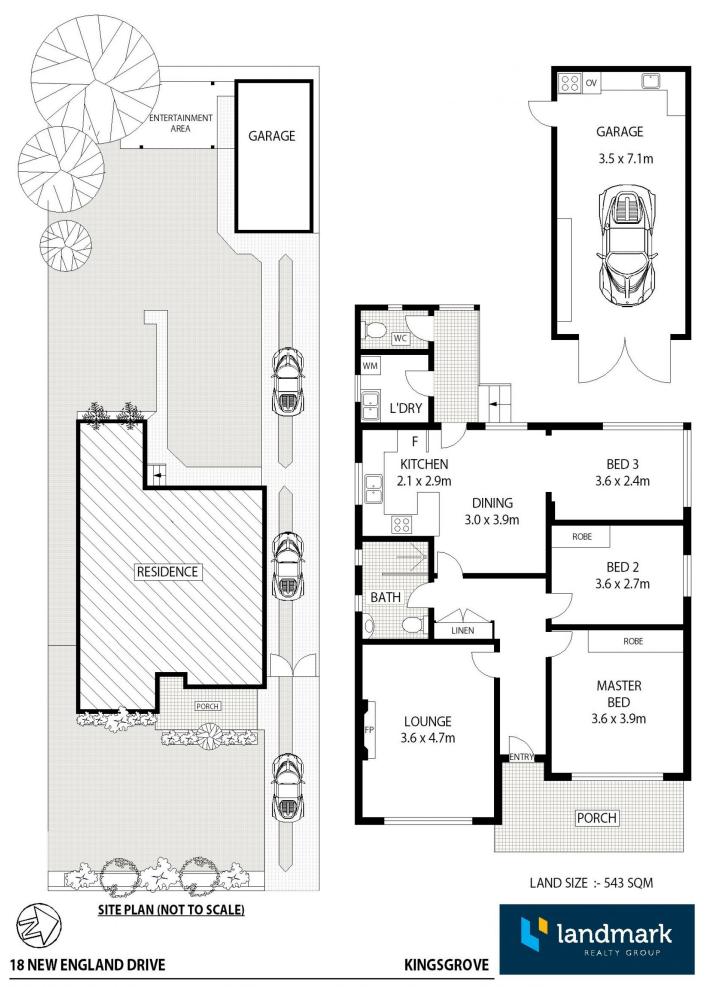

\* Set on a generous 538sqm block of land, solid double-brick home

\* Single level layout, formal front lounge room with fireplace

\* High ornate ceilings, flooring throughout, ducted air-conditioning

\* Sleek modern kitchen with breakfast bar, new S/S

## 3 🎮 1 🚔 4 🚘

Land Size : 538 sqm

: https://www.landmarkrealtygroup.com.au/sa le/nsw/st-george/kingsgrove/residential/hou se/7793883

View

Lee Chan 02 8221 8819

Eric Chan 02 8221 8819

Scale in metres indicative only. Dimensions are approximate. All information contained herein is gathered from sources we believe to be reliable. However we cannot guarantee its accuracy and interested persons should rely on their own enquiries.