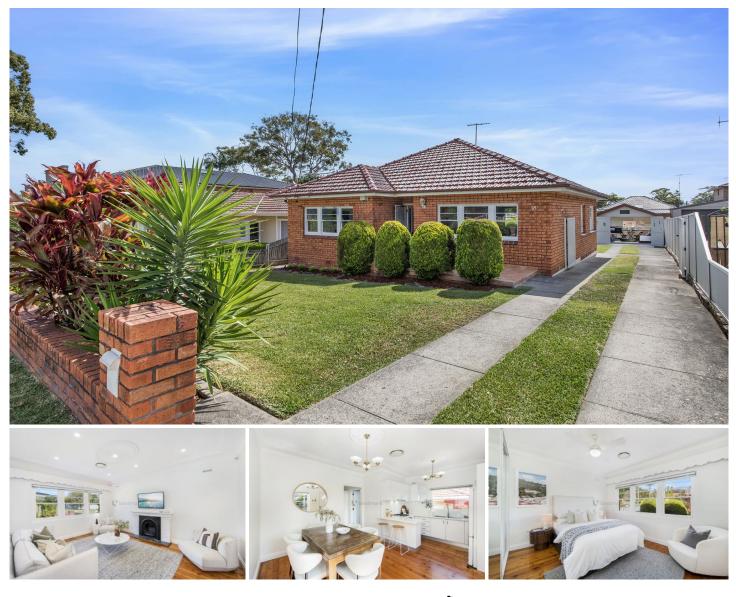

## 18 New England Drive Kingsgrove NSW

Set in one of Kingsgrove's most esteemed streets, this immaculate single level family residence has been tastefully updated for spacious modern day living and entertaining. Showcasing a large level lawn and covered outdoor entertaining area, this versatile home offers seamless entertaining and is an ideal space for the young or growing family. Offering great potential to extend and further add value in the future and positioned with close proximity to local schools, parks, shops and transport.

\* Set on a generous 538sqm block of land, solid double-brick home

\* Single level layout, formal front lounge room with fireplace

\* High ornate ceilings, flooring throughout, ducted air-conditioning

\* Sleek modern kitchen with breakfast bar, new S/S

## 3 🎮 1 🚔 4 🚘

Land Size : 538 sqm

: https://www.landmarkrealtygroup.com.au/sa le/nsw/st-george/kingsgrove/residential/hou se/7793883

View

Lee Chan 02 8221 8819

Eric Chan 02 8221 8819

Scale in metres indicative only. Dimensions are approximate. All information contained herein is gathered from sources we believe to be reliable. However we cannot guarantee its accuracy and interested persons should rely on their own enquiries.