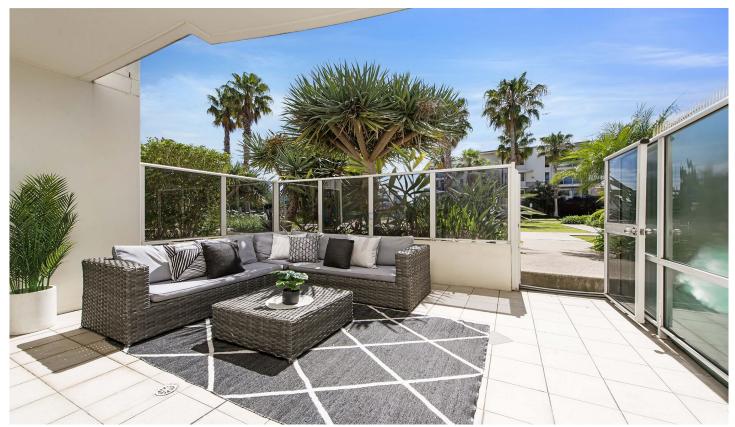

- \* Sun-drenched covered courtyard perfect for year-round entertaining, North-East facing
- \* Spacious light-filled living & dining seamlessly flows to alfresco setting, private gate access
- \* Sleek stone kitchen; Euro S/S appliances, gas cook top, oven, dishwasher, pantry cupboard