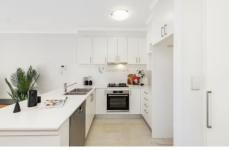

- \* Sun-drenched covered courtyard perfect for year-round entertaining, North-East facing
- \* Spacious light-filled living & dining seamlessly flows to alfresco setting, private gate access
- \* Sleek stone kitchen; Euro S/S appliances, gas cook top, oven, dishwasher, pantry cupboard