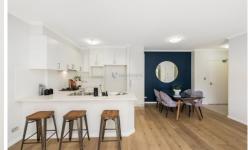

- \* Sun-drenched covered courtyard perfect for year-round entertaining, North-East facing
- \* Spacious light-filled living & dining seamlessly flows to alfresco setting, private gate access
- \* Sleek stone kitchen; Euro S/S appliances, gas cook top, oven, dishwasher, pantry cupboard