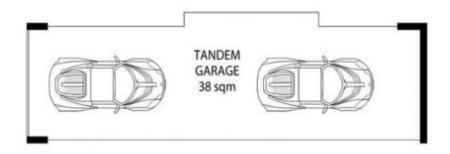

CHISWICK

AREA: 106 SQM (Including Courtyard) TOTAL: 149 SQM (Incl. LUG + Storage)