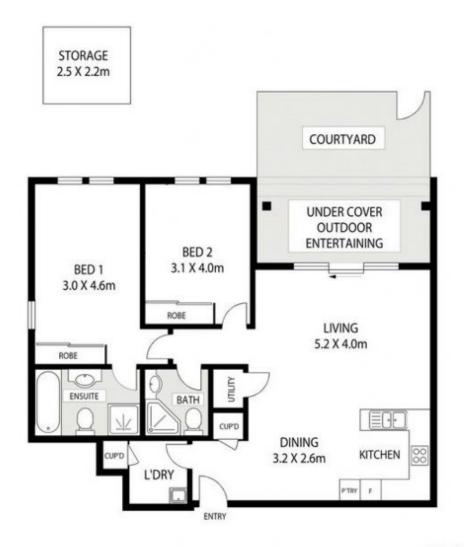

## 208/4 Bechert Road Chiswick NSW

Occupying a prized ground floor position, this stunning two-bedroom apartment is a haven of designer style, light and space. Offering open plan light-filled interiors that blends seamlessly with a spacious alfresco setting, this is the perfect contemporary retreat to come home and enjoy.

- \* Sun-drenched covered courtyard perfect for year-round entertaining, North-East facing
- \* Spacious light-filled living & dining seamlessly flows to alfresco setting, private gate access
- \* Sleek stone kitchen; Euro S/S appliances, gas cook top, oven, dishwasher, pantry cupboard

CHISWICK

AREA: 106 SQM (Including Courtyard) TOTAL: 149 SQM (Incl. LUG + Storage)