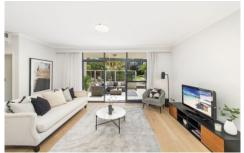

- \* Sun-drenched covered courtyard perfect for year-round entertaining, North-East facing
- \* Spacious light-filled living & dining seamlessly flows to alfresco setting, private gate access
- \* Sleek stone kitchen; Euro S/S appliances, gas cook top, oven, dishwasher, pantry cupboard