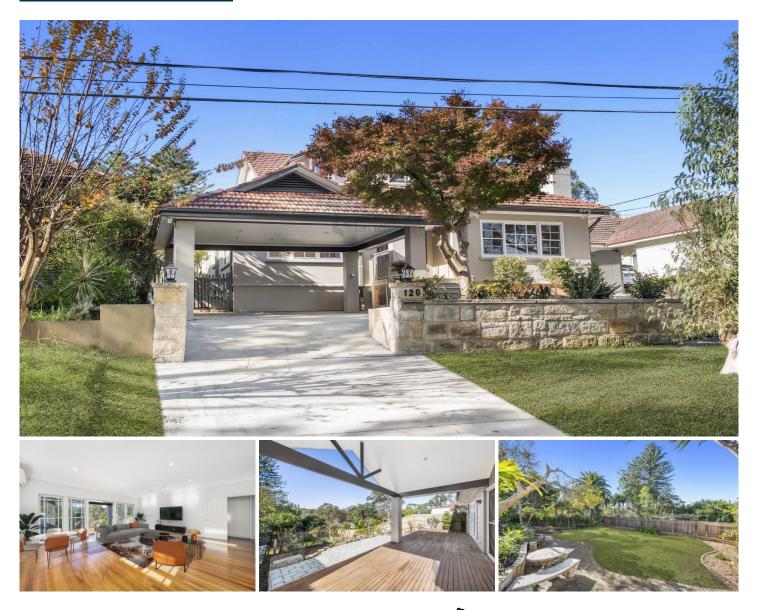

## 120 Shirley Road Roseville NSW

Set within a quiet tree-lined street surrounded by lovely established gardens, this charming residence offers an abundance of indoor and outdoor living. Capturing a much sought-after East-rear aspect and boasting a covered deck area perfect for alfresco entertaining.

Located within walking distance to amenities this charming family home provides comfortable and convenient living in a sought-after locale. Set moments to Roseville village shops, cafés, schools, bus services and Roseville station.

\* Expansive covered deck and garden area with a tranquil leafy outlook

\* Formal lounge area with fireplace, separate formal dining/home office space

\* Spacious open plan living and dining space leads out to alfresco setting